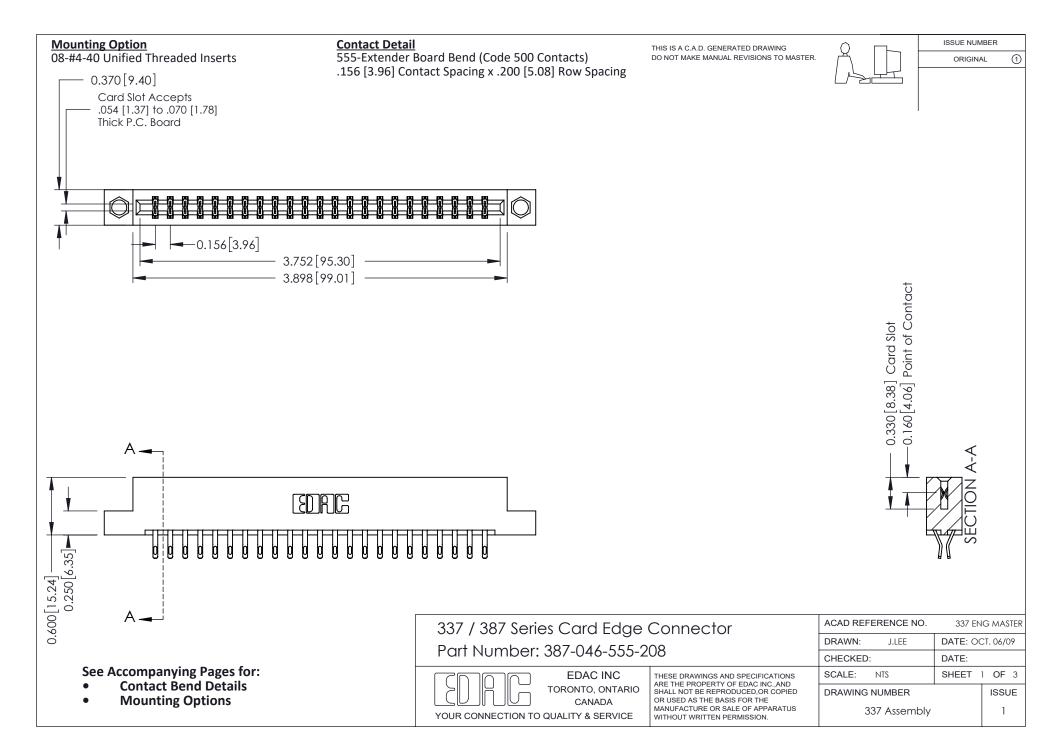

ISSUE NUMBER

ORIGINAL

1

| 337 / 387 Series Card Edge Connector<br>Contact Bend Detail           |                                                                                                                                                                                                  | ACAD REFERENCE NO. 337 E |                  | G MASTER      |
|-----------------------------------------------------------------------|--------------------------------------------------------------------------------------------------------------------------------------------------------------------------------------------------|--------------------------|------------------|---------------|
|                                                                       |                                                                                                                                                                                                  | DRAWN: J.LEE             | DATE: OCT. 06/09 |               |
|                                                                       |                                                                                                                                                                                                  | CHECKED: DATE:           |                  |               |
| EDAC INC TORONTO, ONTARIO CANADA YOUR CONNECTION TO QUALITY & SERVICE | THESE DRAWINGS AND SPECIFICATIONS ARE THE PROPERTY OF EDAC INC.,AND SHALL NOT BE REPRODUCED, OR COPIED OR USED AS THE BASIS FOR THE MANUFACTURE OR SALE OF APPARATUS WITHOUT WRITTEN PERMISSION. | SCALE: NTS               | SHEET            | 2 <b>OF</b> 3 |
|                                                                       |                                                                                                                                                                                                  | DRAWING NUMBER           |                  | ISSUE         |
|                                                                       |                                                                                                                                                                                                  | 337 Assembly             |                  | 1             |