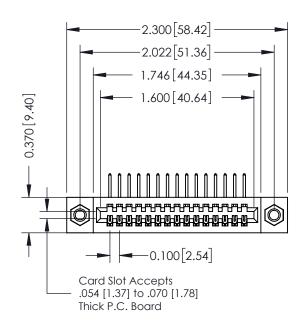

## **See Accompanying Pages for:**

- **Contact Bend Details**
- **Mounting Options**

| 342 / 392 Card Edge Connector |
|-------------------------------|
| Part Number: 392-015-558-107  |

YOUR CONNECTION TO QUALITY & SERVICE

342 ENG MASTER DATE: OCT. 06/09 J.LEE NTS SHEET 1 OF 3

342 Assembly

THIS IS A C.A.D. GENERATED DRAWING DO NOT MAKE MANUAL REVISIONS TO MASTER. ISSUE NUMBER

ORIGINAL

1

| 342 / 392 Series Card Edge Connector<br>Contact Bend Detail |                                                                                                                                     | ACAD REFERENCE NO. 342 ENG MASTER |             |          |          |
|-------------------------------------------------------------|-------------------------------------------------------------------------------------------------------------------------------------|-----------------------------------|-------------|----------|----------|
|                                                             |                                                                                                                                     | DRAWN:                            | J.LEE       | DATE: OC | T. 06/09 |
|                                                             |                                                                                                                                     | CHECKED:                          |             | DATE:    |          |
| EDAC INC                                                    | ARE THE PROPERTY OF EDAC INC.,AND — SHALL NOT BE REPRODUCED,OR COPIED OR USED AS THE BASIS FOR THE MANUFACTURE OR SALE OF APPARATUS | SCALE:                            | NTS         | SHEET :  | 2 OF 3   |
| TORONTO, ONTARIO                                            |                                                                                                                                     | DRAWING                           | NUMBER      |          | ISSUE    |
| YOUR CONNECTION TO QUALITY & SERVICE                        |                                                                                                                                     | 3                                 | 42 Assembly |          | 1        |