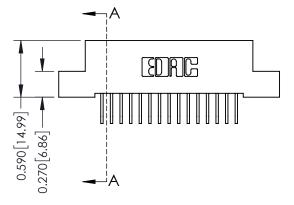

## **Contact Detail**

558-90 Degree Bend (Code 541 Contacts) .100 [2.54] Contact Spacing x .200 [5.08] Row Spacing

## 0.240 [6.10] Point of Contact 0.410[10.41] **SECTION A-A**