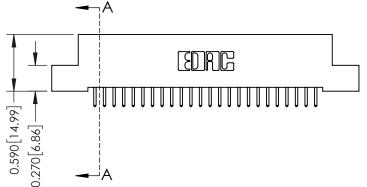

THIS IS A C.A.D. GENERATED DRAWING DO NOT MAKE MANUAL REVISIONS TO MASTER

ISSUE NUMBER

ORIGINAL

1

| 342 / 392 Card Edge Connector<br>Mounting Options |                                                                                                                                     | ACAD REFERENCE NO. 342 ENG MASTER |         |           |  |  |
|---------------------------------------------------|-------------------------------------------------------------------------------------------------------------------------------------|-----------------------------------|---------|-----------|--|--|
|                                                   |                                                                                                                                     | DRAWN: J.LEE                      | DATE: O | CT. 06/09 |  |  |
|                                                   |                                                                                                                                     | CHECKED:                          | DATE:   |           |  |  |
| EDAC INC                                          | ARE THE PROPERTY OF EDAC INC.,AND — SHALL NOT BE REPRODUCED,OR COPIED OR USED AS THE BASIS FOR THE MANUFACTURE OR SALE OF APPARATUS | SCALE: NTS                        | SHEET : | 3 OF 3    |  |  |
| TORONTO, ONTARIO                                  |                                                                                                                                     | DRAWING NUMBER                    | •       | ISSUE     |  |  |
| YOUR CONNECTION TO QUALITY & SERVICE              |                                                                                                                                     | 342 Assembly                      |         | 1         |  |  |