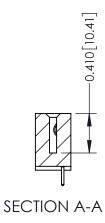

THIS IS A C.A.D. GENERATED DRAWING DO NOT MAKE MANUAL REVISIONS TO MASTER

ISSUE NUMBER

ORIGINAL

1

| 342 / 392 Card Edge Connector<br>Mounting Options |                                                                                                                                     | ACAD REFERENCE NO. 342 ENG MASTER |         |           |  |  |
|---------------------------------------------------|-------------------------------------------------------------------------------------------------------------------------------------|-----------------------------------|---------|-----------|--|--|
|                                                   |                                                                                                                                     | DRAWN: J.LEE                      | DATE: O | CT. 06/09 |  |  |
|                                                   |                                                                                                                                     | CHECKED:                          | DATE:   |           |  |  |
| EDAC INC                                          | ARE THE PROPERTY OF EDAC INC.,AND — SHALL NOT BE REPRODUCED,OR COPIED OR USED AS THE BASIS FOR THE MANUFACTURE OR SALE OF APPARATUS | SCALE: NTS                        | SHEET : | 3 OF 3    |  |  |
| TORONTO, ONTARIO                                  |                                                                                                                                     | DRAWING NUMBER                    | •       | ISSUE     |  |  |
| YOUR CONNECTION TO QUALITY & SERVICE              |                                                                                                                                     | 342 Assembly                      |         | 1         |  |  |