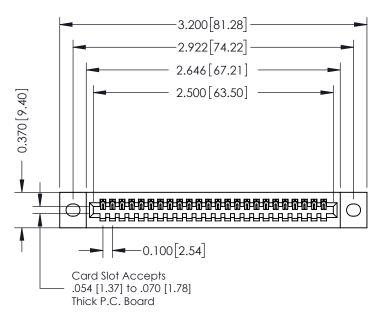

## **See Accompanying Pages for:**

- **Contact Bend Details**
- **Mounting Options**

| 342 / 392 Card Edge Connector |
|-------------------------------|
| Part Number: 392-024-521-102  |

YOUR CONNECTION TO QUALITY & SERVICE

| ACAD REFERENCE NO. 342 ENG MASIER |                  |  |  |  |  |
|-----------------------------------|------------------|--|--|--|--|
| DRAWN: J.LEE                      | DATE: OCT. 06/09 |  |  |  |  |
| CHECKED:                          | DATE:            |  |  |  |  |
| SCALE: NTS                        | SHEET 1 OF 3     |  |  |  |  |
| DRAWING NUMBER                    | ISSUE            |  |  |  |  |