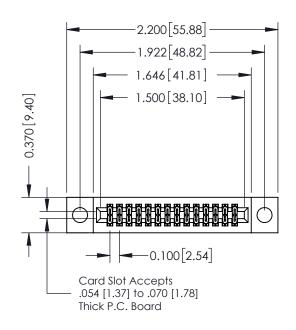

## 0.240 [6.10] Point of Contact 0.410[10.41] SECTION A-A

- **See Accompanying Pages for: Contact Bend Details**
- **Mounting Options**

| 342 / 392 Card Edge Connector |
|-------------------------------|
| Part Number: 392-028-556-204  |