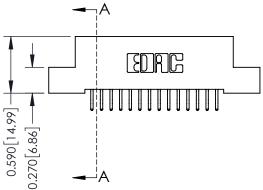

## **Contact Detail**

556-Extender Board Bend (Code 520 Contacts) .100 [2.54] Contact Spacing x .200 [5.08] Row Spacing