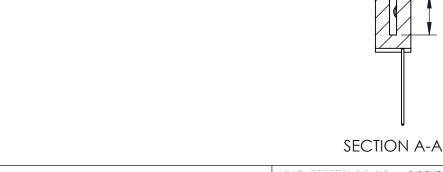

342 Assembly

THIS IS A C.A.D. GENERATED DRAWING DO NOT MAKE MANUAL REVISIONS TO MASTER. ISSUE NUMBER

ORIGINAL

1

| 342 / 392 Series Card Edge Connector<br>Contact Bend Detail |                                                                                                                                                                                                  | ACAD REFERENCE NO. 342 ENG MASTER |             |                  |        |
|-------------------------------------------------------------|--------------------------------------------------------------------------------------------------------------------------------------------------------------------------------------------------|-----------------------------------|-------------|------------------|--------|
|                                                             |                                                                                                                                                                                                  | DRAWN:                            | J.LEE       | DATE: OCT. 06/09 |        |
|                                                             |                                                                                                                                                                                                  | CHECKED:                          |             | DATE:            |        |
| TORONTO, ONTARIO                                            | THESE DRAWINGS AND SPECIFICATIONS ARE THE PROPERTY OF EDAC INC. AND SHALL NOT BE REPRODUCED, OR COPIED OR USED AS THE BASIS FOR THE MANUFACTURE OR SALE OF APPARATUS WITHOUT WRITTEN PERMISSION. | SCALE:                            | NTS         | SHEET :          | 2 OF 3 |
|                                                             |                                                                                                                                                                                                  | DRAWING                           | NUMBER      |                  | ISSUE  |
| YOUR CONNECTION TO QUALITY & SERVICE                        |                                                                                                                                                                                                  | 3                                 | 42 Assembly |                  | 1      |