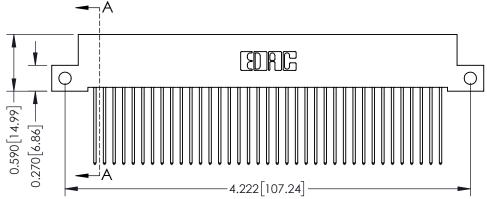

## **Mounting Option** 12-.128 (3.25) Dia. Side Mounting Holes 0.370 [9.40]

## **Contact Detail**

541-Wire Wrap .025 Sq.(0.64 Sq.) - Tail LG=.760(19.30) .100 [2.54] Contact Spacing x .200 [5.08] Row Spacing

0.410[10.41]