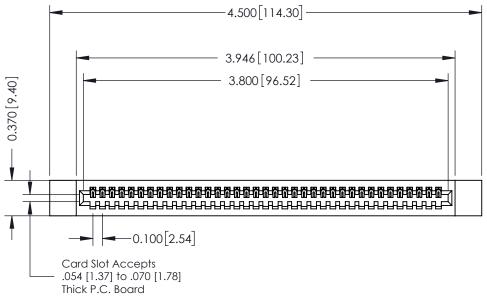

## **See Accompanying Pages for:**

- **Contact Bend Details**
- **Mounting Options**

342 / 392 Card Edge Connector Part Number: 392-037-541-112

YOUR CONNECTION TO QUALITY & SERVICE

342 ENG MASTER J.LEE DATE: OCT. 06/09 SHEET 1 OF 3