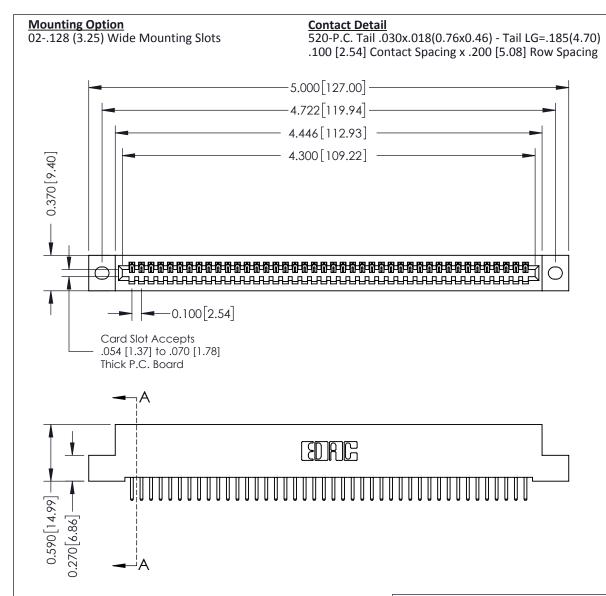

THIS IS A C.A.D. GENERATED DRAWING DO NOT MAKE MANUAL REVISIONS TO MASTER

ISSUE NUMBER

ORIGINAL

1

| 342 / 392 Card Edge Connector<br>Mounting Options |                                                                                                                                                                                               | ACAD REFERENCE NO. 342 ENG MASTER |                         |        |  |  |
|---------------------------------------------------|-----------------------------------------------------------------------------------------------------------------------------------------------------------------------------------------------|-----------------------------------|-------------------------|--------|--|--|
|                                                   |                                                                                                                                                                                               | DRAWN: J.LEE                      | DATE: <b>OCT. 06/09</b> |        |  |  |
|                                                   |                                                                                                                                                                                               | CHECKED:                          | DATE:                   |        |  |  |
| TORONTO, ONTARIO                                  | THESE DRAWINGS AND SPECIFICATIONS ARE THE PROPERTY OF EDAC INCAND SHALL NOT BE REPRODUCED,OR COPIED OR USED AS THE BASIS FOR THE MANUFACTURE OR SALE OF APPARATUS WITHOUT WRITTEN PERMISSION. | SCALE: NTS                        | SHEET :                 | 3 OF 3 |  |  |
|                                                   |                                                                                                                                                                                               | DRAWING NUMBER                    | •                       | ISSUE  |  |  |
| YOUR CONNECTION TO QUALITY & SERVICE              |                                                                                                                                                                                               | 342 Assembly                      |                         | 1      |  |  |