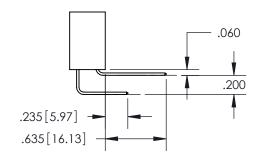

THIS IS A C.A.D. GENERATED DRAWING DO NOT MAKE MANUAL REVISIONS TO MASTER. 1.835 46.61 -—1.575[40.01] "D"—**→** —1.260[32] — **→** 1.100 [27.94] **→** -2x Ø.156[3.96]

**Contact Dimensions:** 556-Extender Board Bend (Code 520 Contacts) See Sheet 2 for Contact Code 555, 556, 558, 559, 560 Dimensions