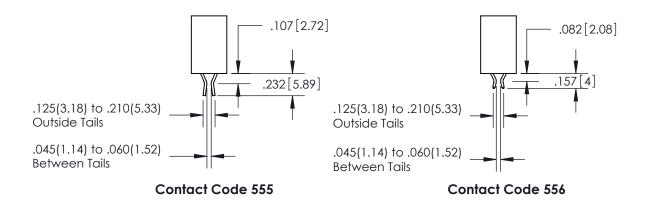

ISSUE NUMBER

ORIGINAL

1

**Contact Code 558** 

**Contact Code 559** 

**Contact Code 560** 

| 345/395 SERIES CARD EDGE CONNECTOR          |
|---------------------------------------------|
| CONTACT CODE 555,556,558,559,560 DIMENSIONS |

Outside Tails

Between Tails

|  | ACAD REFERENCE NO.  | 345-ENG-MASTER   |        |  |
|--|---------------------|------------------|--------|--|
|  | DRAWN: R.STA.MONICA | DATE:MAY.16/2017 |        |  |
|  | CHECKED:            | DATE:            |        |  |
|  | SCALE: 1:1          | SHEET            | 2 OF 2 |  |
|  | DRAWING NUMBER      |                  | ISSUE  |  |
|  | 345-ENG-MASTER      |                  | 1      |  |