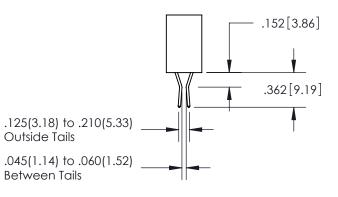

ISSUE NUMBER

ORIGINAL

1

**Contact Code 558** 

**Contact Code 559** 

**Contact Code 560** 

| 345/395 SERIES CARD EDGE CONNECTOR          |
|---------------------------------------------|
| CONTACT CODE 555,556,558,559,560 DIMENSIONS |

Outside Tails

Between Tails

|  | ACAD REFERENCE NO.  | 345-ENG-MASTER   |        |  |
|--|---------------------|------------------|--------|--|
|  | DRAWN: R.STA.MONICA | DATE:MAY.16/2017 |        |  |
|  | CHECKED:            | DATE:            |        |  |
|  | SCALE: 1:1          | SHEET            | 2 OF 2 |  |
|  | DRAWING NUMBER      |                  | ISSUE  |  |
|  | 345-ENG-MASTER      |                  | 1      |  |