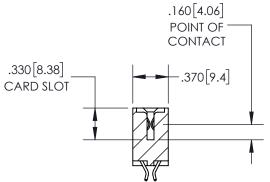

CARD SLOT ACCEPTS -.054" [1.37] TO .070"[1.78]

THICK PCB

600 [15.24]

INSULATOR MATERIAL: THERMOPLASTIC PBT, UL 94V-0 CONTACT MATERIAL; COPPER TIN ALLOY CONTACT PLATING: GOLD ON THE MATING AREA, TIN PLATING ON THE CONTACT TAILS, NICKEL UNDERPLATE