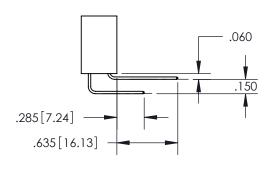

THIS IS A C.A.D. GENERATED DRAWING DO NOT MAKE MANUAL REVISIONS TO MASTER. 1.835 46.61 -—1.575[40.01] "D"—**→** —1.260[32] — **→** 1.100 [27.94] **→** -2x Ø.156[3.96]

**Contact Dimensions:** 556-Extender Board Bend (Code 520 Contacts) See Sheet 2 for Contact Code 555, 556, 558, 559, 560 Dimensions