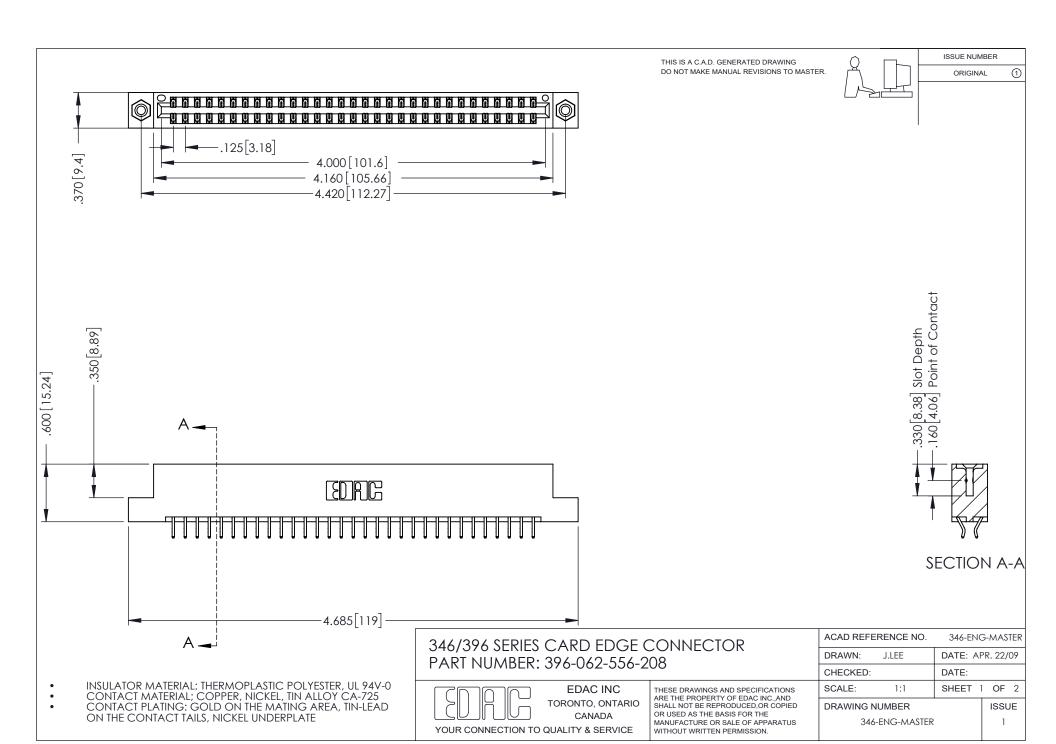

ISSUE NUMBER ORIGINAL 1

**Contact Code 555** 

**Contact Code 556** 

INSULATOR MATERIAL: THERMOPLASTIC POLYESTER, UL 94V-0 CONTACT MATERIAL; COPPER, NICKEL, TIN ALLOY CA-725 CONTACT PLATING: GOLD ON THE MATING AREA, TIN-LEAD

ON THE CONTACT TAILS, NICKEL UNDERPLATE

## 346/396 SERIES CARD EDGE CONNECTOR CONTACT CODE 555,556,558,559,560 DIMENSIONS

YOUR CONNECTION TO QUALITY & SERVICE

**EDAC INC** TORONTO, ONTARIO CANADA

THESE DRAWINGS AND SPECIFICATIONS ARE THE PROPERTY OF EDAC INC.,AND SHALL NOT BE REPRODUCED, OR COPIED OR USED AS THE BASIS FOR THE MANUFACTURE OR SALE OF APPARATUS WITHOUT WRITTEN PERMISSION.