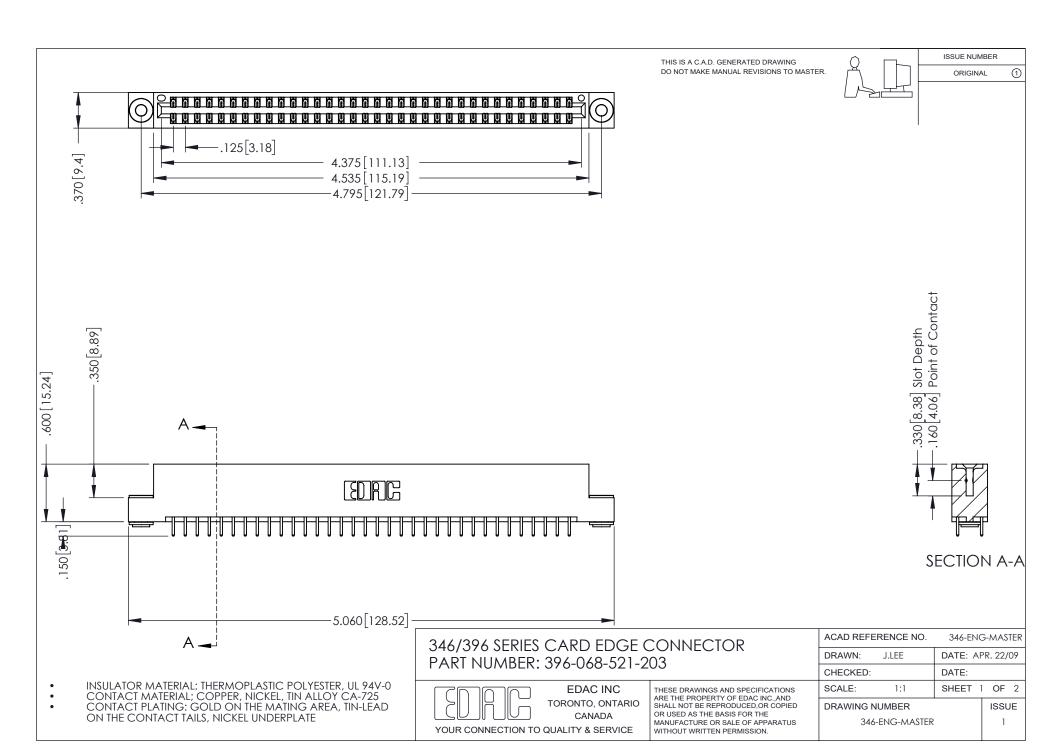

ISSUE NUMBER ORIGINAL

1

**Contact Code 555** 

**Contact Code 556** 

INSULATOR MATERIAL: THERMOPLASTIC POLYESTER, UL 94V-0 CONTACT MATERIAL; COPPER, NICKEL, TIN ALLOY CA-725 CONTACT PLATING: GOLD ON THE MATING AREA, TIN-LEAD

ON THE CONTACT TAILS, NICKEL UNDERPLATE

## 346/396 SERIES CARD EDGE CONNECTOR CONTACT CODE 555,556,558,559,560 DIMENSIONS

YOUR CONNECTION TO QUALITY & SERVICE

**EDAC INC** TORONTO, ONTARIO CANADA

THESE DRAWINGS AND SPECIFICATIONS ARE THE PROPERTY OF EDAC INC.,AND SHALL NOT BE REPRODUCED, OR COPIED OR USED AS THE BASIS FOR THE MANUFACTURE OR SALE OF APPARATUS WITHOUT WRITTEN PERMISSION.