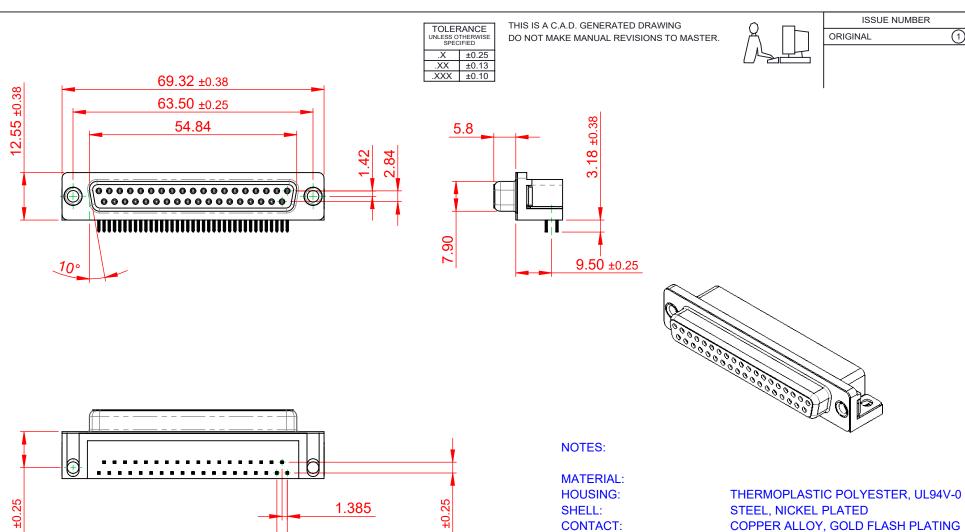

OPERATING TEMPERATURE: -55°C TO +125°C

**CURRENT RATING: 3A PER CONTACT** CONTACT RESISTANCE: 25mΩ MAX. **INSULATOR RESISTANCE:** 5000MΩ min. DIELECTRIC WITHSTANDING VOLTAGE: 1000V AC rms

| 622 SERIES D-SUB CONNECTOR                                            |                                                                                                                                                                                                                | SW REFERENCE NO.: 622 ASSEMBLY       |                 |                 |  |
|-----------------------------------------------------------------------|----------------------------------------------------------------------------------------------------------------------------------------------------------------------------------------------------------------|--------------------------------------|-----------------|-----------------|--|
|                                                                       |                                                                                                                                                                                                                | DRAWN: C.B                           | DATE: AUG. 01/2 | E: AUG. 01/2018 |  |
|                                                                       |                                                                                                                                                                                                                | CHECKED:                             | DATE:           |                 |  |
| EDAC INC<br>TORONTO, ONTARIO<br>CANADA<br>ECTION TO QUALITY & SERVICE | THESE DRAWINGS AND SPECIFICATIONS<br>ARE THE PROPERTY OF EDAC INC.,AND<br>SHALL NOT BE REPRODUCED,OR COPIED<br>OR USED AS THE BASIS FOR THE<br>MANUFACTURE OR SALE OF APPARATUS<br>WITHOUT WRITTEN PERMISSION. | SCALE: (IN C.A.D. 1:1)               | SHEET 1 OF      | 1               |  |
|                                                                       |                                                                                                                                                                                                                | DRAWING NUMBER: 622-037-260-511 ISSU |                 | ISSUE           |  |
|                                                                       |                                                                                                                                                                                                                | PART NUMBER: 622-037                 | -260-511        | 1               |  |