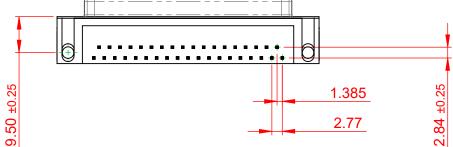

OPERATING TEMPERATURE: -55°C TO +125°C

**CURRENT RATING: 3A PER CONTACT** CONTACT RESISTANCE: 25mΩ MAX. **INSULATOR RESISTANCE:** 5000MΩ min. DIELECTRIC WITHSTANDING VOLTAGE: 1000V AC rms

| 622 SERIES D-SUB CONNECTOR                                            |                                                                                                                                                                                                                | SW REFERENCE NO.: 622 ASSEMBLY       |                 |                 |  |
|-----------------------------------------------------------------------|----------------------------------------------------------------------------------------------------------------------------------------------------------------------------------------------------------------|--------------------------------------|-----------------|-----------------|--|
|                                                                       |                                                                                                                                                                                                                | DRAWN: C.B                           | DATE: AUG. 01/2 | E: AUG. 01/2018 |  |
|                                                                       |                                                                                                                                                                                                                | CHECKED:                             | DATE:           |                 |  |
| EDAC INC<br>TORONTO, ONTARIO<br>CANADA<br>ECTION TO QUALITY & SERVICE | THESE DRAWINGS AND SPECIFICATIONS<br>ARE THE PROPERTY OF EDAC INC.,AND<br>SHALL NOT BE REPRODUCED,OR COPIED<br>OR USED AS THE BASIS FOR THE<br>MANUFACTURE OR SALE OF APPARATUS<br>WITHOUT WRITTEN PERMISSION. | SCALE: (IN C.A.D. 1:1)               | SHEET 1 OF      | 1               |  |
|                                                                       |                                                                                                                                                                                                                | DRAWING NUMBER: 622-037-260-511 ISSU |                 | ISSUE           |  |
|                                                                       |                                                                                                                                                                                                                | PART NUMBER: 622-037                 | -260-511        | 1               |  |