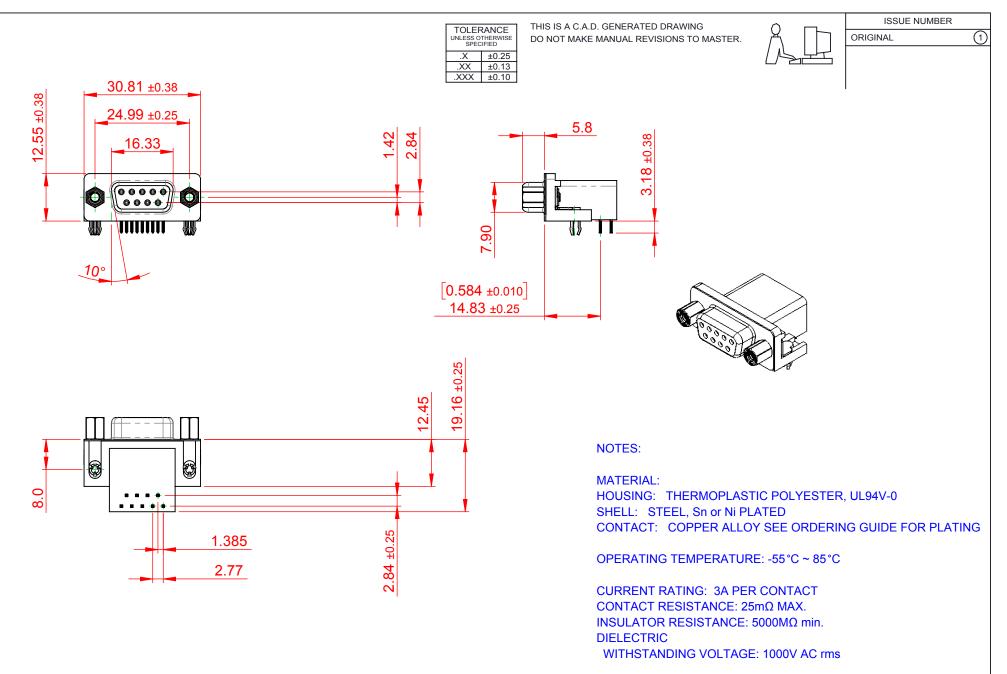

|                            | SW REFERENCE NO.: 626 ASSEMBLY                                                                                                                                                                                 |                   |           |                    |   |       |    |
|----------------------------|----------------------------------------------------------------------------------------------------------------------------------------------------------------------------------------------------------------|-------------------|-----------|--------------------|---|-------|----|
| 626 SERIES D-SUB CONNECTOR |                                                                                                                                                                                                                | DRAWN: C.B        |           | DATE: AUG. 01/2018 |   |       | 18 |
|                            |                                                                                                                                                                                                                | CHECKED:          |           | DATE:              |   |       |    |
| TORONTO, ONTARIO<br>CANADA | THESE DRAWINGS AND SPECIFICATIONS<br>ARE THE PROPERTY OF EDAC INC.,AND<br>SHALL NOT BE REPRODUCED,OR COPIED<br>OR USED AS THE BASIS FOR THE<br>MANUFACTURE OR SALE OF APPARATUS<br>WITHOUT WRITTEN PERMISSION. | SCALE: 1:1        |           | SHEET              | 1 | OF    | 1  |
|                            |                                                                                                                                                                                                                | DRAWING NUMBER: 6 | 62-043    |                    |   | ISSUE |    |
|                            |                                                                                                                                                                                                                | PART NUMBER: 6    | 626-009-6 | 62-043             |   |       | 1  |