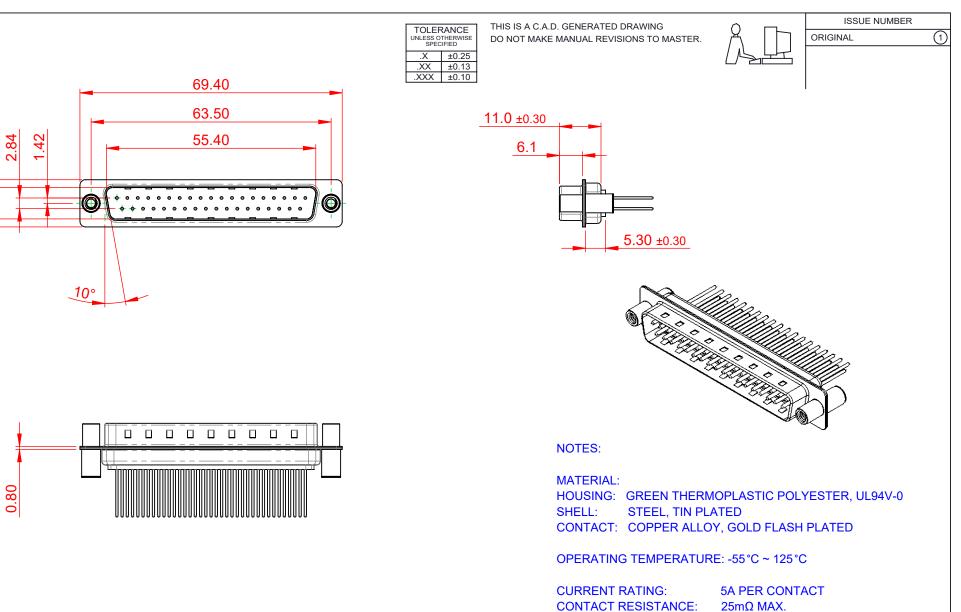

DIELECTRIC WITHSTANDING VOLTAGE: 1000V AC rms

INSULATOR RESISTANCE: 5000MΩ min.

| 627 SERIES D-SUB CONNECTOR                                                     |                                                                                                                                                                                                                | SW REFERENCE NO.: 627 ASSEMBLY  |            |       |
|--------------------------------------------------------------------------------|----------------------------------------------------------------------------------------------------------------------------------------------------------------------------------------------------------------|---------------------------------|------------|-------|
|                                                                                |                                                                                                                                                                                                                | DRAWN: C.B DATE: AUG. 01/2      |            | )18   |
|                                                                                |                                                                                                                                                                                                                | CHECKED: DATE:                  |            |       |
| EDAG INC<br>TORONTO, ONTARIO<br>CANADA<br>YOUR CONNECTION TO QUALITY & SERVICE | THESE DRAWINGS AND SPECIFICATIONS<br>ARE THE PROPERTY OF EDAC INC.,AND<br>SHALL NOT BE REPRODUCED,OR COPIED<br>OR USED AS THE BASIS FOR THE<br>MANUFACTURE OR SALE OF APPARATUS<br>WITHOUT WRITTEN PERMISSION. | SCALE: 1:1                      | SHEET 1 OF | 1     |
|                                                                                |                                                                                                                                                                                                                | DRAWING NUMBER: 627-M37-223-GT4 |            | ISSUE |
|                                                                                |                                                                                                                                                                                                                | PART NUMBER: 627-M37-           | -223-GT4   | 1     |