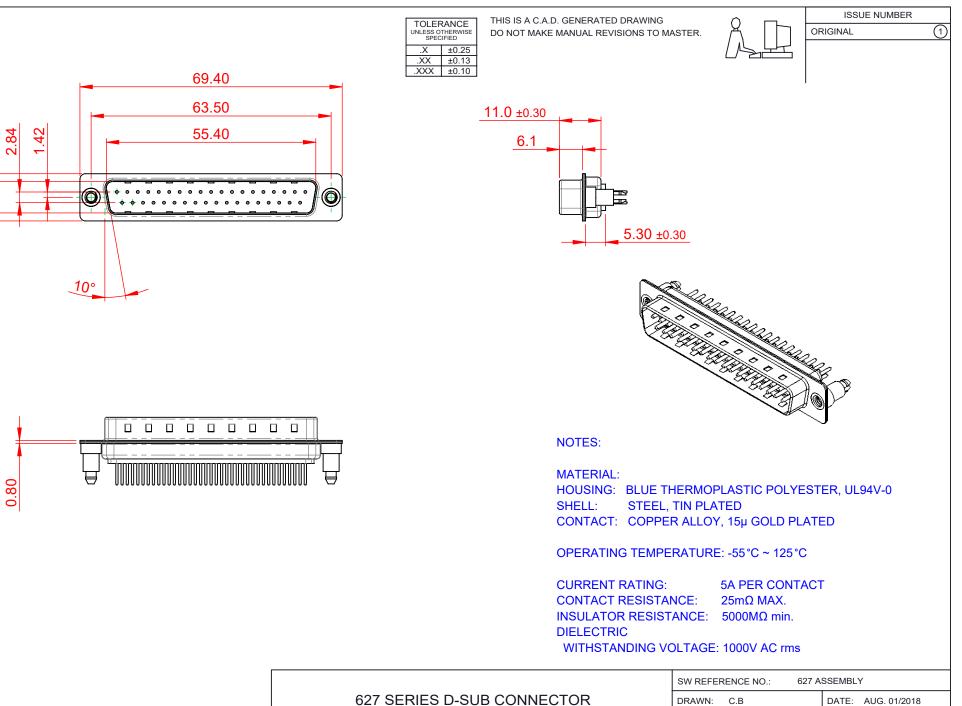

12.50 8.30

> THIS SERIES FULLY CONFORMS TO THE EUROPEAN UNION DIRECTIVES 2011/65/EU FOR RoHS COMPLIANCY.

EDAC INC TORONTO, ONTARIO CANADA

THESE DRAWINGS AND SPECIFICATIONS ARE THE PROPERTY OF EDAC INC..AND SHALL NOT BE REPRODUCED, OR COPIED OR USED AS THE BASIS FOR THE MANUFACTURE OR SALE OF APPARATUS WITHOUT WRITTEN PERMISSION.

| SW REFERENCE NO.: 627 ASSEMBLY        |                    |
|---------------------------------------|--------------------|
| DRAWN: C.B                            | DATE: AUG. 01/2018 |
| CHECKED:                              | DATE:              |
| SCALE: 1:1                            | SHEET 1 OF 1       |
| DRAWING NUMBER: 627-M37-320-LT5 ISSUE |                    |
| PART NUMBER: 627-M37-320-LT5 1        |                    |