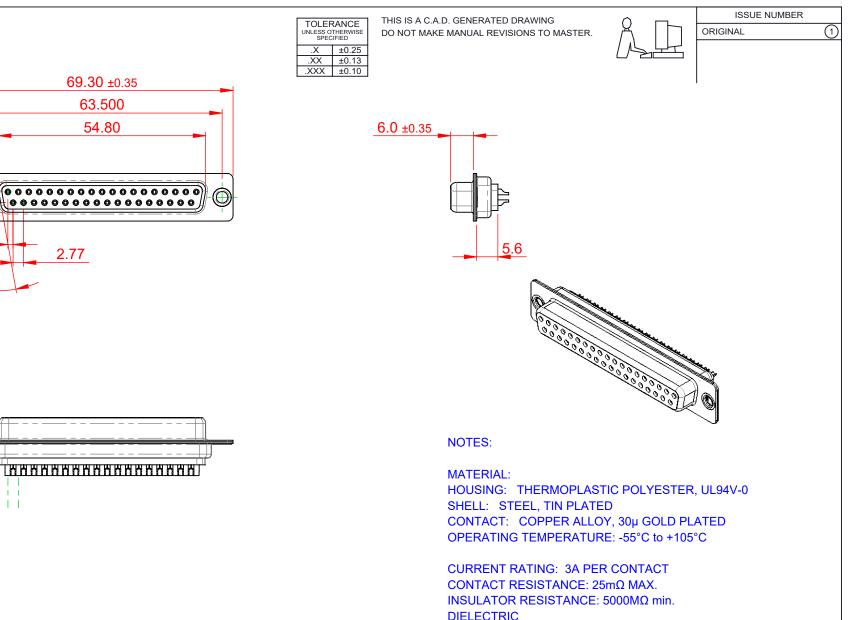

WITHSTANDING VOLTAGE: 1000V AC rms

| 628 SERIES D-SUB CONNECTOR                                                     |                                                                                                                                                                                                                | SW REFERENCE NO.: 628 ASSEMBLY |                    |       |
|--------------------------------------------------------------------------------|----------------------------------------------------------------------------------------------------------------------------------------------------------------------------------------------------------------|--------------------------------|--------------------|-------|
|                                                                                |                                                                                                                                                                                                                | DRAWN: C.B                     | DATE: AUG. 01/2018 |       |
|                                                                                |                                                                                                                                                                                                                | CHECKED:                       | DATE:              |       |
| EDAG INC<br>TORONTO, ONTARIO<br>CANADA<br>YOUR CONNECTION TO QUALITY & SERVICE | THESE DRAWINGS AND SPECIFICATIONS<br>ARE THE PROPERTY OF EDAC INC.,AND<br>SHALL NOT BE REPRODUCED,OR COPIED<br>OR USED AS THE BASIS FOR THE<br>MANUFACTURE OR SALE OF APPARATUS<br>WITHOUT WRITTEN PERMISSION. | SCALE: 1:1                     | SHEET 1 OF         | 1     |
|                                                                                |                                                                                                                                                                                                                | DRAWING NUMBER: 628-037-       | 622-261            | ISSUE |
|                                                                                |                                                                                                                                                                                                                | PART NUMBER: 628-037-          | 622-261            | 1     |

THIS SERIES FULLY CONFORMS TO THE EUROPEAN UNION DIRECTIVES 2011/65/EU FOR RoHS COMPLIANCY.

COMPLIANT

 $\bigcirc$ 

10°

1.385

7.90 2.84