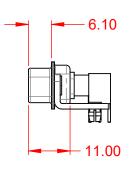

-55°C ~ 125°C

1000V AC rms

|     | COMBINATION D-SUB                      |                                                                                                                                               | SW REFERENCE NO.: 629 COMBO ASSEMBLY                            |              |                  |          |   |
|-----|----------------------------------------|-----------------------------------------------------------------------------------------------------------------------------------------------|-----------------------------------------------------------------|--------------|------------------|----------|---|
|     |                                        |                                                                                                                                               | DRAWN: C.B                                                      |              | DATE: JAN. 01/20 | )19      |   |
|     |                                        |                                                                                                                                               | CHECKED:                                                        |              | DATE:            |          |   |
|     | EDAC INC<br>TORONTO, ONTARIO<br>CANADA | THESE DRAWINGS AND SPECIFICATIONS<br>ARE THE PROPERTY OF EDAC INC., AND<br>SHALL NOT BE REPRODUCED, OR COPIED<br>OR USED AS THE BASIS FOR THE | SCALE: (IN C.A.D. 1:                                            | 1)           | SHEET 1 OF       | 2        |   |
|     |                                        |                                                                                                                                               | DRAWING NUMBER: 629-25W3640-7N3                                 |              | ISSUE            |          |   |
| YOU | YOUR CONNECTION TO                     | QUALITY & SERVICE                                                                                                                             | MANUFACTURE OR SALE OF APPARATUS<br>WITHOUT WRITTEN PERMISSION. | PART NUMBER: | 629-25W3         | 3640-7N3 | 1 |