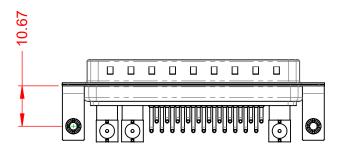

-55°C ~ 125°C

1000V AC rms

|     | COMBINATION D-SUB                      |                                                                                                                                               | SW REFERENCE NO.: 629 COMBO ASSEMBLY                            |              |                  |          |   |
|-----|----------------------------------------|-----------------------------------------------------------------------------------------------------------------------------------------------|-----------------------------------------------------------------|--------------|------------------|----------|---|
|     |                                        |                                                                                                                                               | DRAWN: C.B                                                      |              | DATE: JAN. 01/20 | )19      |   |
|     |                                        |                                                                                                                                               | CHECKED:                                                        |              | DATE:            |          |   |
|     | EDAC INC<br>TORONTO, ONTARIO<br>CANADA | THESE DRAWINGS AND SPECIFICATIONS<br>ARE THE PROPERTY OF EDAC INC., AND<br>SHALL NOT BE REPRODUCED, OR COPIED<br>OR USED AS THE BASIS FOR THE | SCALE: (IN C.A.D. 1:                                            | 1)           | SHEET 1 OF       | 2        |   |
|     |                                        |                                                                                                                                               | DRAWING NUMBER: 629-25W3640-7N3                                 |              | ISSUE            |          |   |
| YOU | YOUR CONNECTION TO                     | QUALITY & SERVICE                                                                                                                             | MANUFACTURE OR SALE OF APPARATUS<br>WITHOUT WRITTEN PERMISSION. | PART NUMBER: | 629-25W3         | 3640-7N3 | 1 |