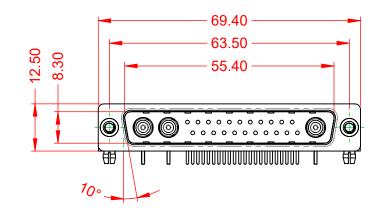

-55°C ~ 125°C

1000V AC rms

|     | COMBINATION D-SUB                      |                                                                                                                                               | SW REFERENCE NO.: 629 COMBO ASSEMBLY                            |              |                  |          |   |
|-----|----------------------------------------|-----------------------------------------------------------------------------------------------------------------------------------------------|-----------------------------------------------------------------|--------------|------------------|----------|---|
|     |                                        |                                                                                                                                               | DRAWN: C.B                                                      |              | DATE: JAN. 01/20 | )19      |   |
|     |                                        |                                                                                                                                               | CHECKED:                                                        |              | DATE:            |          |   |
|     | EDAC INC<br>TORONTO, ONTARIO<br>CANADA | THESE DRAWINGS AND SPECIFICATIONS<br>ARE THE PROPERTY OF EDAC INC., AND<br>SHALL NOT BE REPRODUCED, OR COPIED<br>OR USED AS THE BASIS FOR THE | SCALE: (IN C.A.D. 1:                                            | 1)           | SHEET 1 OF       | 2        |   |
|     |                                        |                                                                                                                                               | DRAWING NUMBER: 629-25W3640-7N3                                 |              | ISSUE            |          |   |
| YOU | YOUR CONNECTION TO                     | QUALITY & SERVICE                                                                                                                             | MANUFACTURE OR SALE OF APPARATUS<br>WITHOUT WRITTEN PERMISSION. | PART NUMBER: | 629-25W3         | 3640-7N3 | 1 |