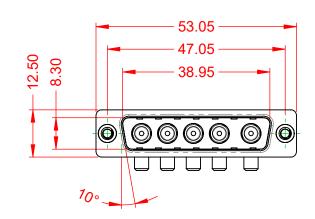

40A (CURRENT) **POWER/CO-AX CONTACT RATING:** (IF PRESENT) SIGNAL CONTACT CURRENT RATING: 5A PER CONTACT SIGNAL CONTACT RESISTANCE:  $10m\Omega$  MAX. INSULATOR RESISTANCE: 5000MΩ min.

|                                        | COMBINATION D-SUB                                                                                                                                                                                              |                                 | SW REFERENCE NO.: 629 COMBO ASSEMBLY |       |  |
|----------------------------------------|----------------------------------------------------------------------------------------------------------------------------------------------------------------------------------------------------------------|---------------------------------|--------------------------------------|-------|--|
| COMBINATIO                             |                                                                                                                                                                                                                |                                 | DATE: JAN. 01/20                     | 19    |  |
|                                        |                                                                                                                                                                                                                |                                 | DATE:                                |       |  |
| EDAC INC<br>TORONTO, ONTARIO<br>CANADA | THESE DRAWINGS AND SPECIFICATIONS<br>ARE THE PROPERTY OF EDAC INC.,AND<br>SHALL NOT BE REPRODUCED,OR COPIED<br>OR USED AS THE BASIS FOR THE<br>MANUFACTURE OR SALE OF APPARATUS<br>WITHOUT WRITTEN PERMISSION. | SCALE: (IN C.A.D. 1:1)          | SHEET 1 OF                           | 2     |  |
|                                        |                                                                                                                                                                                                                | DRAWING NUMBER: 629-5W5-240-4NA |                                      | ISSUE |  |
| YOUR CONNECTION TO QUALITY & SERVICE   |                                                                                                                                                                                                                | PART NUMBER: 629-5W5            | -240-4NA                             | 1     |  |