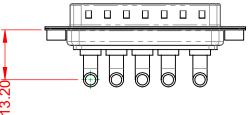

40A (CURRENT) **POWER/CO-AX CONTACT RATING:** (IF PRESENT) SIGNAL CONTACT CURRENT RATING: 5A PER CONTACT SIGNAL CONTACT RESISTANCE:  $10m\Omega$  MAX. INSULATOR RESISTANCE: 5000MΩ min.

|                                        | COMBINATION D-SUB                                                                                                                                                                                              |                                 | SW REFERENCE NO.: 629 COMBO ASSEMBLY |       |  |
|----------------------------------------|----------------------------------------------------------------------------------------------------------------------------------------------------------------------------------------------------------------|---------------------------------|--------------------------------------|-------|--|
| COMBINATIO                             |                                                                                                                                                                                                                |                                 | DATE: JAN. 01/20                     | 19    |  |
|                                        |                                                                                                                                                                                                                |                                 | DATE:                                |       |  |
| EDAC INC<br>TORONTO, ONTARIO<br>CANADA | THESE DRAWINGS AND SPECIFICATIONS<br>ARE THE PROPERTY OF EDAC INC.,AND<br>SHALL NOT BE REPRODUCED,OR COPIED<br>OR USED AS THE BASIS FOR THE<br>MANUFACTURE OR SALE OF APPARATUS<br>WITHOUT WRITTEN PERMISSION. | SCALE: (IN C.A.D. 1:1)          | SHEET 1 OF                           | 2     |  |
|                                        |                                                                                                                                                                                                                | DRAWING NUMBER: 629-5W5-240-4NA |                                      | ISSUE |  |
| YOUR CONNECTION TO QUALITY & SERVICE   |                                                                                                                                                                                                                | PART NUMBER: 629-5W5            | -240-4NA                             | 1     |  |