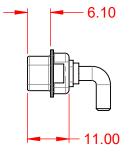

40A (CURRENT) **POWER/CO-AX CONTACT RATING:** (IF PRESENT) SIGNAL CONTACT CURRENT RATING: 5A PER CONTACT SIGNAL CONTACT RESISTANCE:  $10m\Omega$  MAX. INSULATOR RESISTANCE: 5000MΩ min.

|                                        | COMBINATION D-SUB                                                                                                                                                                                              |                                 | SW REFERENCE NO.: 629 COMBO ASSEMBLY |       |  |
|----------------------------------------|----------------------------------------------------------------------------------------------------------------------------------------------------------------------------------------------------------------|---------------------------------|--------------------------------------|-------|--|
| COMBINATIO                             |                                                                                                                                                                                                                |                                 | DATE: JAN. 01/20                     | 19    |  |
|                                        |                                                                                                                                                                                                                |                                 | DATE:                                |       |  |
| EDAC INC<br>TORONTO, ONTARIO<br>CANADA | THESE DRAWINGS AND SPECIFICATIONS<br>ARE THE PROPERTY OF EDAC INC.,AND<br>SHALL NOT BE REPRODUCED,OR COPIED<br>OR USED AS THE BASIS FOR THE<br>MANUFACTURE OR SALE OF APPARATUS<br>WITHOUT WRITTEN PERMISSION. | SCALE: (IN C.A.D. 1:1)          | SHEET 1 OF                           | 2     |  |
|                                        |                                                                                                                                                                                                                | DRAWING NUMBER: 629-5W5-240-4NA |                                      | ISSUE |  |
| YOUR CONNECTION TO QUALITY & SERVICE   |                                                                                                                                                                                                                | PART NUMBER: 629-5W5            | -240-4NA                             | 1     |  |