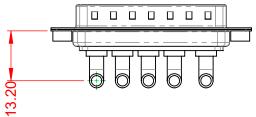

.XX ±0.13 .XXX ±0.05

| ISSUE NUMBER |     |
|--------------|-----|
| ORIGINAL     | (1) |

NOTES:

MATERIAL: HOUSING: SHELL: CONTACT:

DIELECTRIC

**OPERATING TEMPERATURE:** 

WITHSTANDING VOLTAGE:

THERMOPLASTIC POLYESTER, UL94V-0 STEEL, NICKEL PLATED COPPER ALLOY, GOLD FLASH PLATED