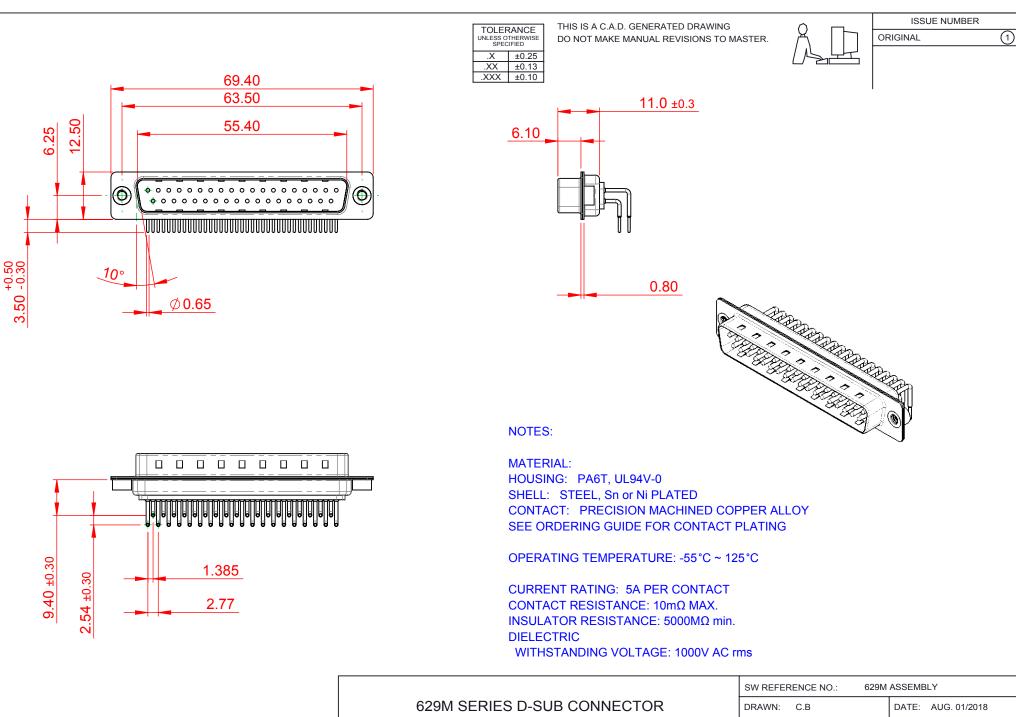

| SW REFERENCE NO.: 629M ASSEMBLY       |                    |
|---------------------------------------|--------------------|
| DRAWN: C.B                            | DATE: AUG. 01/2018 |
| CHECKED:                              | DATE:              |
| SCALE: 1:1                            | SHEET 1 OF 1       |
| DRAWING NUMBER: 629-M37-240-BN2 ISSUE |                    |
| PART NUMBER: 629-M37-240-BN2 1        |                    |