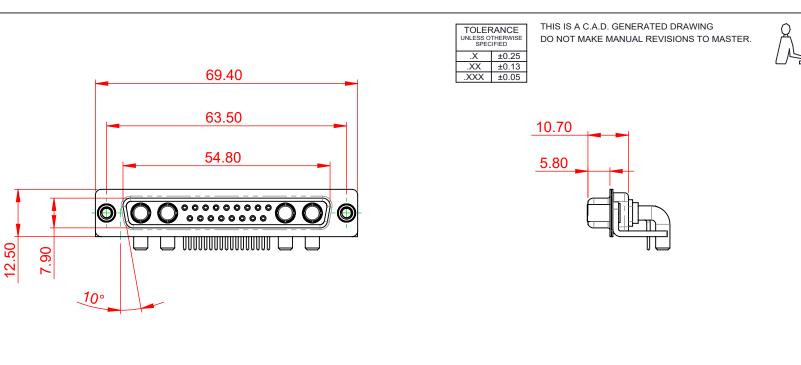

OPERATING TEMPERATURE:

POWER/CO-AX CONTACT RATING: 40A (CURRENT) (IF PRESENT)

INSULATOR RESISTANCE: DIELECTRIC WITHSTANDING VOLTAGE: 5000MΩ min.

-55°C ~ 125°C

1000V AC rms

|                                      |                                                                                                                                                                                                                | SW REFERENCE NO.: 630 COMBO ASSEMBLY |            |       |
|--------------------------------------|----------------------------------------------------------------------------------------------------------------------------------------------------------------------------------------------------------------|--------------------------------------|------------|-------|
| COMBINATION                          | DRAWN: C.B                                                                                                                                                                                                     | DATE: JAN. 01/20                     | 19         |       |
|                                      |                                                                                                                                                                                                                | CHECKED:                             | DATE:      |       |
| EDAC INC                             | THESE DRAWINGS AND SPECIFICATIONS<br>ARE THE PROPERTY OF EDAC INC.,AND<br>SHALL NOT BE REPRODUCED,OR COPIED<br>OR USED AS THE BASIS FOR THE<br>MANUFACTURE OR SALE OF APPARATUS<br>WITHOUT WRITTEN PERMISSION. | SCALE: (IN C.A.D. 1:1)               | SHEET 1 OF | 2     |
| TORONTO, ONTARIO<br>CANADA           |                                                                                                                                                                                                                | DRAWING NUMBER: 630-21W4             | 4640-4N6   | ISSUE |
| YOUR CONNECTION TO QUALITY & SERVICE |                                                                                                                                                                                                                | PART NUMBER: 630-21W4                | 4640-4N6   | 1     |