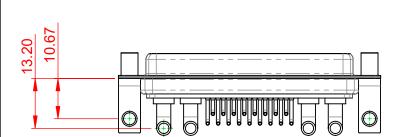

OPERATING TEMPERATURE:

POWER/CO-AX CONTACT RATING: 40A (CURRENT) (IF PRESENT)

INSULATOR RESISTANCE: DIELECTRIC WITHSTANDING VOLTAGE: 5000MΩ min.

-55°C ~ 125°C

1000V AC rms

|                                      |                                                                                                                                                                                                                | SW REFERENCE NO.: 630 COMBO ASSEMBLY |            |       |
|--------------------------------------|----------------------------------------------------------------------------------------------------------------------------------------------------------------------------------------------------------------|--------------------------------------|------------|-------|
| COMBINATION                          | DRAWN: C.B                                                                                                                                                                                                     | DATE: JAN. 01/20                     | 19         |       |
|                                      |                                                                                                                                                                                                                | CHECKED:                             | DATE:      |       |
| EDAC INC                             | THESE DRAWINGS AND SPECIFICATIONS<br>ARE THE PROPERTY OF EDAC INC.,AND<br>SHALL NOT BE REPRODUCED,OR COPIED<br>OR USED AS THE BASIS FOR THE<br>MANUFACTURE OR SALE OF APPARATUS<br>WITHOUT WRITTEN PERMISSION. | SCALE: (IN C.A.D. 1:1)               | SHEET 1 OF | 2     |
| TORONTO, ONTARIO<br>CANADA           |                                                                                                                                                                                                                | DRAWING NUMBER: 630-21W4             | 4640-4N6   | ISSUE |
| YOUR CONNECTION TO QUALITY & SERVICE |                                                                                                                                                                                                                | PART NUMBER: 630-21W4                | 4640-4N6   | 1     |