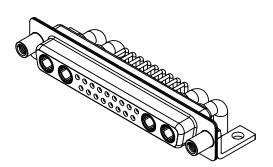

OPERATING TEMPERATURE:

POWER/CO-AX CONTACT RATING: 40A (CURRENT) (IF PRESENT)

INSULATOR RESISTANCE: DIELECTRIC WITHSTANDING VOLTAGE: 5000MΩ min.

-55°C ~ 125°C

1000V AC rms

|                                      |                                                                                                                                                                                                                | SW REFERENCE NO.: 630 COMBO ASSEMBLY |            |       |
|--------------------------------------|----------------------------------------------------------------------------------------------------------------------------------------------------------------------------------------------------------------|--------------------------------------|------------|-------|
| COMBINATION                          | DRAWN: C.B                                                                                                                                                                                                     | DATE: JAN. 01/20                     | 19         |       |
|                                      |                                                                                                                                                                                                                | CHECKED:                             | DATE:      |       |
| EDAC INC                             | THESE DRAWINGS AND SPECIFICATIONS<br>ARE THE PROPERTY OF EDAC INC.,AND<br>SHALL NOT BE REPRODUCED,OR COPIED<br>OR USED AS THE BASIS FOR THE<br>MANUFACTURE OR SALE OF APPARATUS<br>WITHOUT WRITTEN PERMISSION. | SCALE: (IN C.A.D. 1:1)               | SHEET 1 OF | 2     |
| TORONTO, ONTARIO<br>CANADA           |                                                                                                                                                                                                                | DRAWING NUMBER: 630-21W4             | 4640-4N6   | ISSUE |
| YOUR CONNECTION TO QUALITY & SERVICE |                                                                                                                                                                                                                | PART NUMBER: 630-21W4                | 4640-4N6   | 1     |