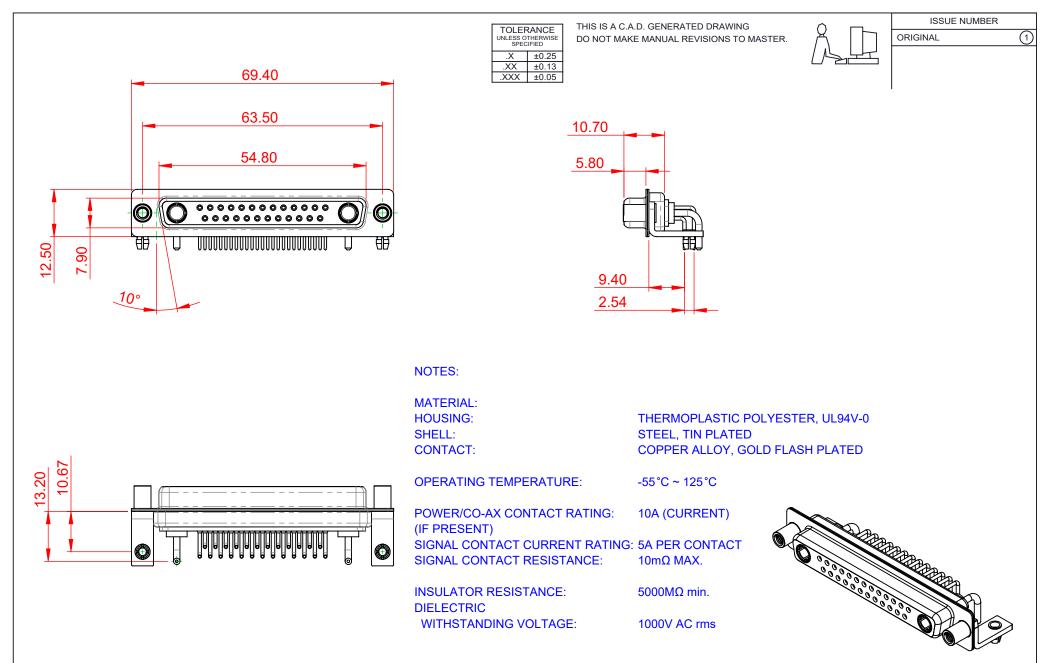

| COMBINATION D-SUB                                                              |                                                                                                                                                                                                                | SW REFERENCE NO.: 630 COMBO ASSEMBLY |                  |       |
|--------------------------------------------------------------------------------|----------------------------------------------------------------------------------------------------------------------------------------------------------------------------------------------------------------|--------------------------------------|------------------|-------|
|                                                                                |                                                                                                                                                                                                                | DRAWN: C.B                           | DATE: JAN. 01/20 | 19    |
|                                                                                |                                                                                                                                                                                                                | CHECKED:                             | DATE:            |       |
| EDAC INC<br>TORONTO, ONTARIO<br>CANADA<br>YOUR CONNECTION TO QUALITY & SERVICE | THESE DRAWINGS AND SPECIFICATIONS<br>ARE THE PROPERTY OF EDAC INC.,AND<br>SHALL NOT BE REPRODUCED,OR COPIED<br>OR USED AS THE BASIS FOR THE<br>MANUFACTURE OR SALE OF APPARATUS<br>WITHOUT WRITTEN PERMISSION. | SCALE: (IN C.A.D. 1:1)               | SHEET 1 OF       | 2     |
|                                                                                |                                                                                                                                                                                                                | DRAWING NUMBER: 630-27W2240-1TD      |                  | ISSUE |
|                                                                                |                                                                                                                                                                                                                | PART NUMBER: 630-27W                 | 2240-1TD         | 1     |