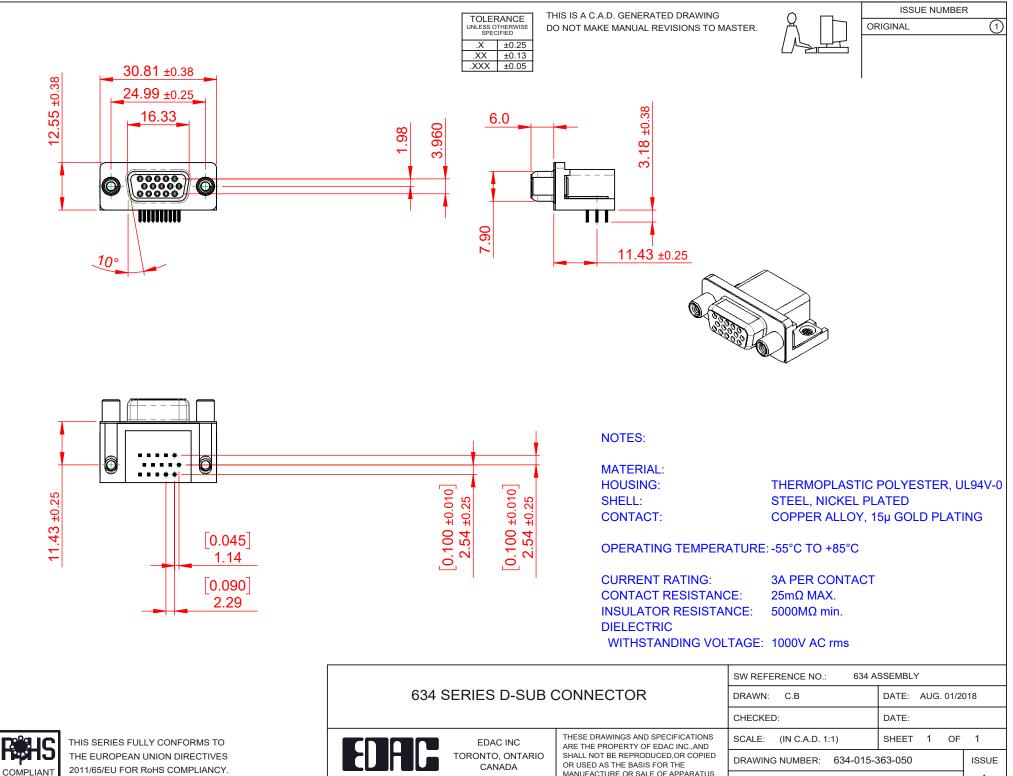

2011/65/EU FOR RoHS COMPLIANCY.

|                                      |                            |                                                                                                                                             | CHECKED:             |           | DATE:  |
|--------------------------------------|----------------------------|---------------------------------------------------------------------------------------------------------------------------------------------|----------------------|-----------|--------|
|                                      | EDAC INC                   | THESE DRAWINGS AND SPECIFICATIONS<br>ARE THE PROPERTY OF EDAC INC.,AND<br>SHALL NOT BE REPRODUCED,OR COPIED<br>OR USED AS THE BASIS FOR THE | SCALE: (IN C.A.D. 1: | 1)        | SHEET  |
|                                      | TORONTO, ONTARIO<br>CANADA |                                                                                                                                             | DRAWING NUMBER:      | 634-015-3 | 63-050 |
| YOUR CONNECTION TO QUALITY & SERVICE |                            | MANUFACTURE OR SALE OF APPARATUS<br>WITHOUT WRITTEN PERMISSION.                                                                             | PART NUMBER:         | 634-015-3 | 63-050 |