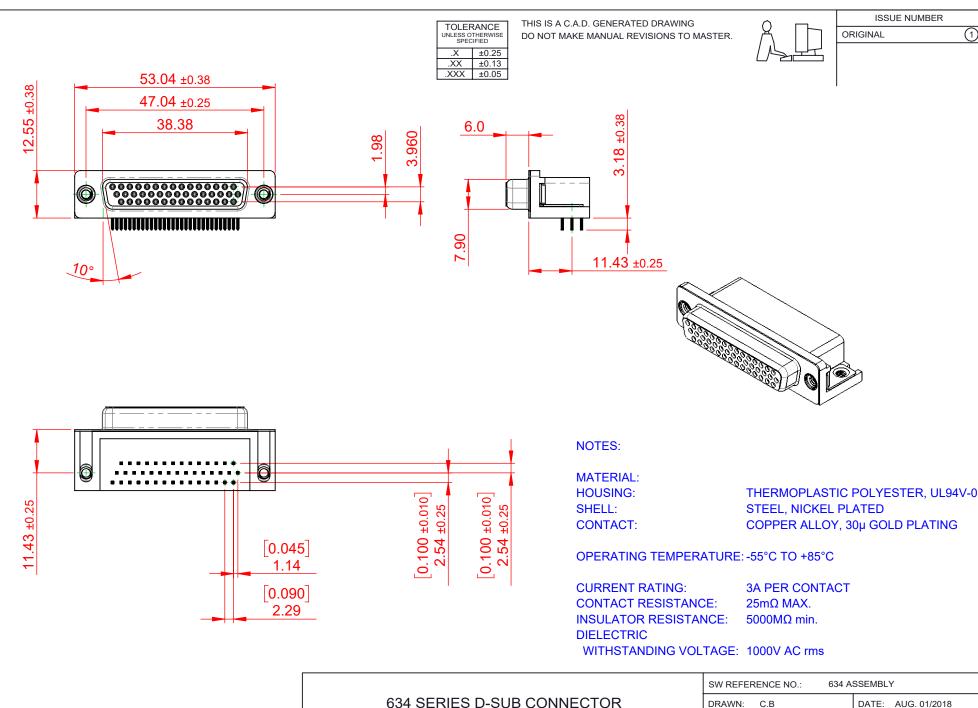

THIS SERIES FULLY CONFORMS TO THE EUROPEAN UNION DIRECTIVES 2011/65/EU FOR RoHS COMPLIANCY.

EDAC INC TORONTO, ONTARIO CANADA

THESE DRAWINGS AND SPECIFICATIONS ARE THE PROPERTY OF EDAC INC..AND SHALL NOT BE REPRODUCED, OR COPIED OR USED AS THE BASIS FOR THE MANUFACTURE OR SALE OF APPARATUS WITHOUT WRITTEN PERMISSION.

| SW REFERENCE NO.: 634 ASSEMBLY |                    |
|--------------------------------|--------------------|
| DRAWN: C.B                     | DATE: AUG. 01/2018 |
| CHECKED:                       | DATE:              |
| SCALE: (IN C.A.D. 1:1)         | SHEET 1 OF 1       |
| DD 414/11/0 AULIMPED           |                    |

DRAWING NUMBER: 634-044-663-052 ISSUE PART NUMBER: 634-044-663-052