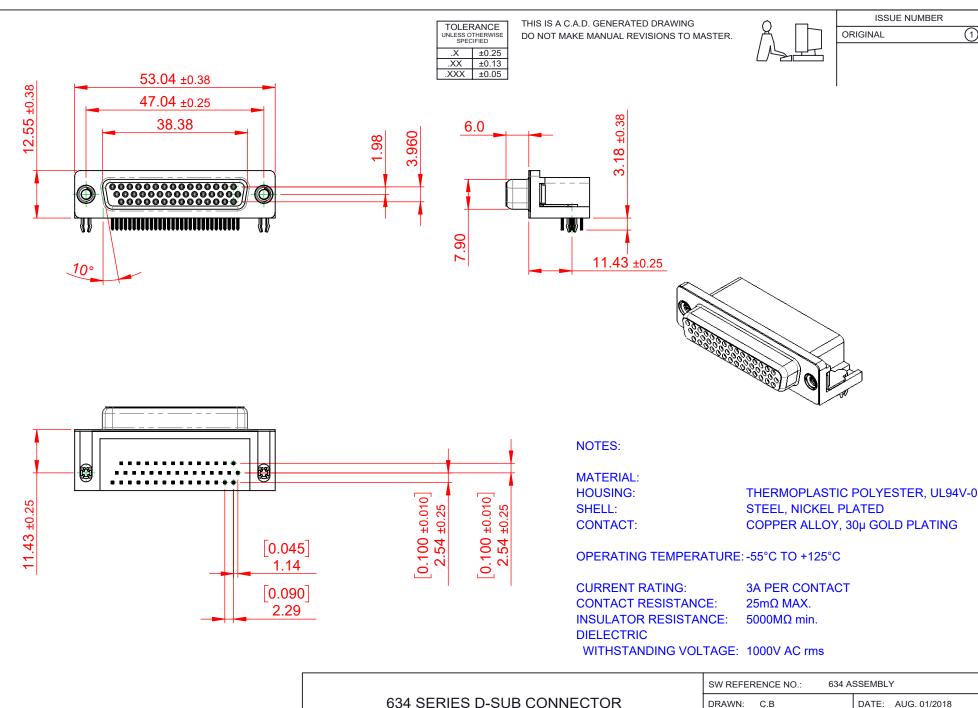

THIS SERIES FULLY CONFORMS TO THE EUROPEAN UNION DIRECTIVES 2011/65/EU FOR RoHS COMPLIANCY.

EDAC INC
TORONTO, ONTARIO
CANADA
YOUR CONNECTION TO QUALITY & SERVICE

THESE DRAWINGS AND SPECIFICATIONS
ARE THE PROPERTY OF EDAC INC.,AND
SHALL NOT BE REPRODUCED, OR COPIED
OR USED AS THE BASIS FOR THE
MANUFACTURE OR SALE OF APPARATUS
WITHOUT WRITTEN PERMISSION.

|                | SW REFERENCE NO.: 634 ASSEMBLY |                    |
|----------------|--------------------------------|--------------------|
|                | DRAWN: C.B                     | DATE: AUG. 01/2018 |
|                | CHECKED:                       | DATE:              |
|                | SCALE: (IN C.A.D. 1:1)         | SHEET 1 OF 1       |
| DDAW(NO NUMBER |                                | 202 545            |

 DRAWING NUMBER:
 634-044-663-545
 ISSUE

 PART NUMBER:
 634-044-663-545
 1