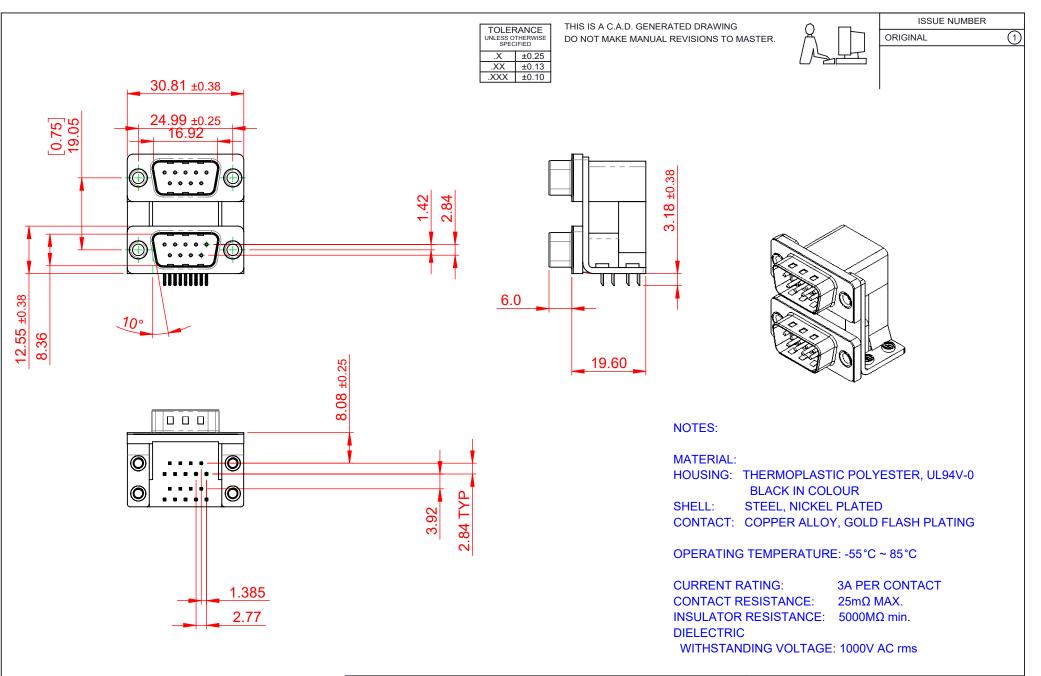

|         | 661 SERIES D-SUB CONNECTOR           |                                                                                                                                       | SW REFERENCE NO.: 661 ASSEMBLY  |            |       |
|---------|--------------------------------------|---------------------------------------------------------------------------------------------------------------------------------------|---------------------------------|------------|-------|
|         |                                      |                                                                                                                                       | DRAWN: C.B DATE: AUG. 01/201    |            | )18   |
|         |                                      |                                                                                                                                       | CHECKED:                        | DATE:      |       |
|         | EDAC INC                             | THESE DRAWINGS AND SPECIFICATIONS<br>ARE THE PROPERTY OF EDAC INC.,AND                                                                | SCALE: 1:1                      | SHEET 1 OF | 1     |
| S<br>Y. | YOUR CONNECTION TO QUALITY & SERVICE | SHALL NOT BE REPRODUCED, OR COPIED<br>OR USED AS THE BASIS FOR THE<br>MANUFACTURE OR SALE OF APPARATUS<br>WITHOUT WRITTEN PERMISSION. | DRAWING NUMBER: 661-009-264-057 |            | ISSUE |
|         |                                      |                                                                                                                                       | PART NUMBER: 661-009-           | 264-057    | 1     |