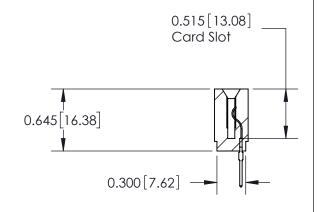

THIS IS A C.A.D. GENERATED DRAWING DO NOT MAKE MANUAL REVISIONS TO MASTER.

ISSUE NUMBER

ORIGINAL

Contact Information
522-P.C. Tail, Regular Point - Tail LG.=.375(9.53)
.156" (3.96mm) Contact Spacing x .200" (5.08mm) Row Spacing

ACAD REFERENCE NO.

737 Series Ultra-Mate Card Edge Connector - Press Fit Part Number: 737-016-522-101

YOUR CONNECTION TO QUALITY & SERVICE

**EDAC INC** TORONTO, ONTARIO CANADA

THESE DRAWINGS AND SPECIFICATIONS ARE THE PROPERTY OF EDAC INC., AND SHALL NOT BE REPRODUCED, OR COPIED OR USED AS THE BASIS FOR THE MANUFACTURE OR SALE OF APPARATUS WITHOUT WRITTEN PERMISSION.