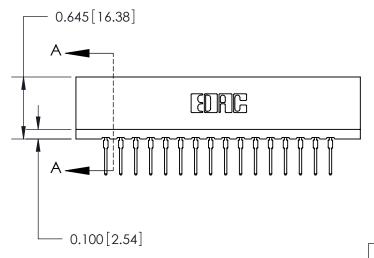

THIS IS A C.A.D. GENERATED DRAWING DO NOT MAKE MANUAL REVISIONS TO MASTER.

ISSUE NUMBER

ORIGINAL

Contact Information
522-P.C. Tail, Regular Point - Tail LG.=.375(9.53)
.156" (3.96mm) Contact Spacing x .200" (5.08mm) Row Spacing

ACAD REFERENCE NO.

737 Series Ultra-Mate Card Edge Connector - Press Fit Part Number: 737-016-522-101

YOUR CONNECTION TO QUALITY & SERVICE

**EDAC INC** TORONTO, ONTARIO CANADA

THESE DRAWINGS AND SPECIFICATIONS ARE THE PROPERTY OF EDAC INC., AND SHALL NOT BE REPRODUCED, OR COPIED OR USED AS THE BASIS FOR THE MANUFACTURE OR SALE OF APPARATUS WITHOUT WRITTEN PERMISSION.