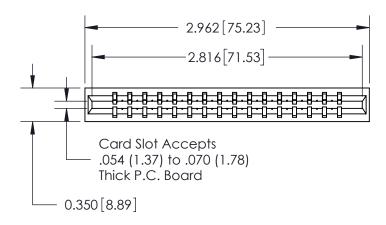

THIS IS A C.A.D. GENERATED DRAWING DO NOT MAKE MANUAL REVISIONS TO MASTER.

ISSUE NUMBER

ORIGINAL

Contact Information
522-P.C. Tail, Regular Point - Tail LG.=.375(9.53)
.156" (3.96mm) Contact Spacing x .200" (5.08mm) Row Spacing

ACAD REFERENCE NO.

737 Series Ultra-Mate Card Edge Connector - Press Fit Part Number: 737-016-522-101

YOUR CONNECTION TO QUALITY & SERVICE

**EDAC INC** TORONTO, ONTARIO CANADA

THESE DRAWINGS AND SPECIFICATIONS ARE THE PROPERTY OF EDAC INC., AND SHALL NOT BE REPRODUCED, OR COPIED OR USED AS THE BASIS FOR THE MANUFACTURE OR SALE OF APPARATUS WITHOUT WRITTEN PERMISSION.