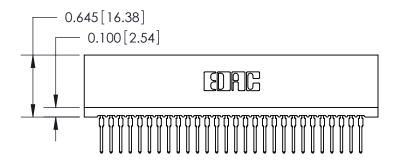

THIS IS A C.A.D. GENERATED DRAWING DO NOT MAKE MANUAL REVISIONS TO MASTER.

ISSUE NUMBER

ORIGINAL

Contact Information
522-P.C. Tail, Regular Point - Tail LG.=.375(9.53)
.100" (2.54mm) Contact Spacing x .200" (5.08mm) Row Spacing