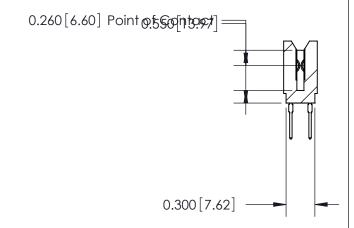

THIS IS A C.A.D. GENERATED DRAWING DO NOT MAKE MANUAL REVISIONS TO MASTER.

ISSUE NUMBER

ORIGINAL

Contact Information
522-P.C. Tail, Regular Point - Tail LG.=.375(9.53)
.100" (2.54mm) Contact Spacing x .200" (5.08mm) Row Spacing