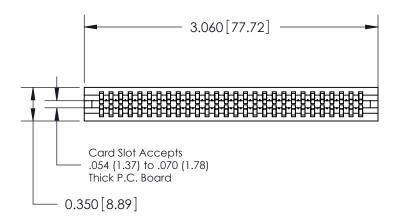

DATE: MAY 04/09

SHEET 1 OF 2

**ISSUE** 

DATE:

745 Series Ultra-Mate Card Edge Connector - Press Fit

Part Number: 745-056-522-206

EDAC INC
TORONTO, ONTARIO
CANADA
YOUR CONNECTION TO QUALITY & SERVICE

TORONTO ON TORONTO ON THE MANUFACTURE OR SALE OF APPARATUS WITHOUT WRITTEN PERMISSION.