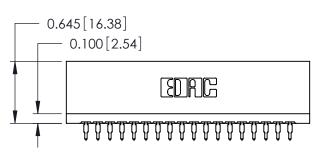

ORIGINAL

Contact Information
520-P.C. Tail, Regular Point - Tail LG.=.175(4.45)
.125" (3.18mm) Contact Spacing x .250" (6.35mm) Row Spacing

| 746 Series Ultra-Mate Card Edge Connector - Press Fit |                                                                                                                                                                                                   | ACAD REFERENCE NO. 746-ENG MASTER |                 | MASTER |
|-------------------------------------------------------|---------------------------------------------------------------------------------------------------------------------------------------------------------------------------------------------------|-----------------------------------|-----------------|--------|
|                                                       |                                                                                                                                                                                                   | DRAWN: J.LEE                      | DATE: AUG 20/09 |        |
| Part Number: 746-036-520-206                          |                                                                                                                                                                                                   | CHECKED:                          | DATE:           |        |
| EDAC INC TORONTO, ONTARIO CANADA                      | THESE DRAWINGS AND SPECIFICATIONS ARE THE PROPERTY OF EDAC INC., AND SHALL NOT BE REPRODUCED, OR COPIED OR USED AS THE BASIS FOR THE MANUFACTURE OR SALE OF APPARATUS WITHOUT WRITTEN PERMISSION. | SCALE:                            | SHEET 1         | 1 OF 1 |
|                                                       |                                                                                                                                                                                                   | DRAWING NUMBER                    | •               | ISSUE  |
|                                                       |                                                                                                                                                                                                   | 746-ENG MASTER                    |                 | 1      |
| YOUR CONNECTION TO QUALITY & SERVICE                  |                                                                                                                                                                                                   |                                   |                 |        |