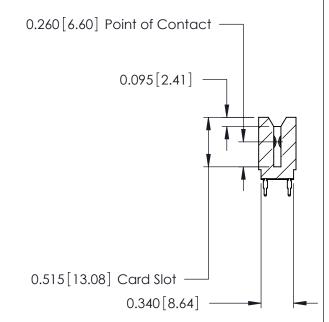

ORIGINAL

Contact Information
520-P.C. Tail, Regular Point - Tail LG.=.175(4.45)
.125" (3.18mm) Contact Spacing x .250" (6.35mm) Row Spacing

| 746 Series Ultra-Mate Card Edge Connector - Press Fit |                                                                                                                                                                                                   | ACAD REFERENCE NO. 746-ENG MASTER |                 | MASTER |
|-------------------------------------------------------|---------------------------------------------------------------------------------------------------------------------------------------------------------------------------------------------------|-----------------------------------|-----------------|--------|
|                                                       |                                                                                                                                                                                                   | DRAWN: J.LEE                      | DATE: AUG 20/09 |        |
| Part Number: 746-036-520-206                          |                                                                                                                                                                                                   | CHECKED:                          | DATE:           |        |
| EDAC INC TORONTO, ONTARIO CANADA                      | THESE DRAWINGS AND SPECIFICATIONS ARE THE PROPERTY OF EDAC INC., AND SHALL NOT BE REPRODUCED, OR COPIED OR USED AS THE BASIS FOR THE MANUFACTURE OR SALE OF APPARATUS WITHOUT WRITTEN PERMISSION. | SCALE:                            | SHEET 1         | 1 OF 1 |
|                                                       |                                                                                                                                                                                                   | DRAWING NUMBER                    | •               | ISSUE  |
|                                                       |                                                                                                                                                                                                   | 746-ENG MASTER                    |                 | 1      |
| YOUR CONNECTION TO QUALITY & SERVICE                  |                                                                                                                                                                                                   |                                   |                 |        |