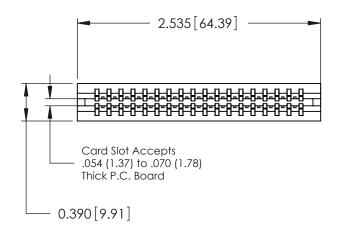

ORIGINAL

Contact Information
520-P.C. Tail, Regular Point - Tail LG.=.175(4.45)
.125" (3.18mm) Contact Spacing x .250" (6.35mm) Row Spacing

| 746 Series Ultra-Mate Card Edge Connector - Press Fit |                                                                                                                                                                                                   | ACAD REFERENCE NO. 746-ENG MASTER |                 | MASTER |
|-------------------------------------------------------|---------------------------------------------------------------------------------------------------------------------------------------------------------------------------------------------------|-----------------------------------|-----------------|--------|
|                                                       |                                                                                                                                                                                                   | DRAWN: J.LEE                      | DATE: AUG 20/09 |        |
| Part Number: 746-036-520-206                          |                                                                                                                                                                                                   | CHECKED:                          | DATE:           |        |
| EDAC INC TORONTO, ONTARIO CANADA                      | THESE DRAWINGS AND SPECIFICATIONS ARE THE PROPERTY OF EDAC INC., AND SHALL NOT BE REPRODUCED, OR COPIED OR USED AS THE BASIS FOR THE MANUFACTURE OR SALE OF APPARATUS WITHOUT WRITTEN PERMISSION. | SCALE:                            | SHEET 1         | 1 OF 1 |
|                                                       |                                                                                                                                                                                                   | DRAWING NUMBER                    | •               | ISSUE  |
|                                                       |                                                                                                                                                                                                   | 746-ENG MASTER                    |                 | 1      |
| YOUR CONNECTION TO QUALITY & SERVICE                  |                                                                                                                                                                                                   |                                   |                 |        |