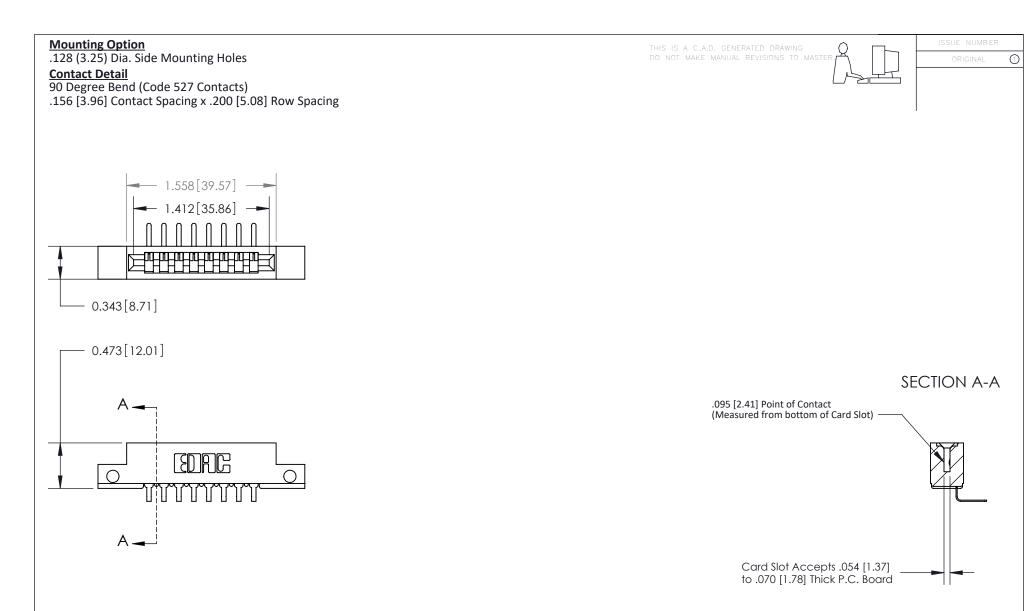

| See Accompanying Page for:<br>• Contact Bend Details | 807/857 Series High Temp Card Edge Connector<br>Part Number: 807-008-459-112 |                                                                                                                                                                                                                | ACAD REFERENCE NO. 807 ENC<br>DRAWN: J.LEE DATE: AUC<br>CHECKED: DATE: |  | G MASTER<br>G. 11/09 |
|------------------------------------------------------|------------------------------------------------------------------------------|----------------------------------------------------------------------------------------------------------------------------------------------------------------------------------------------------------------|------------------------------------------------------------------------|--|----------------------|
|                                                      |                                                                              | THESE DRAWINGS AND SPECIFICATIONS<br>ARE THE PROPERTY OF EDAC INC.,AND<br>SHALL NOT BE REPRODUCED,OR COPIED<br>OR USED AS THE BASIS FOR THE<br>MANUFACTURE OR SALE OF APPARATUS<br>WITHOUT WRITTEN PERMISSION. | SCALE: NTS<br>DRAWING NUMBER<br>807 Assembly                           |  | I OF 2<br>ISSUE<br>1 |