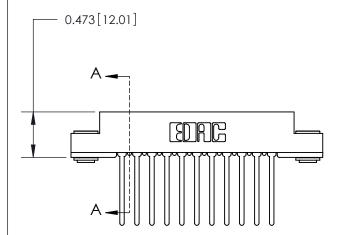

## **Contact Detail**

Wire Wrap .046x.013(1.17x0.33) - Tail LG=.708(17.98) .156 [3.96] Contact Spacing x .200 [5.08] Row Spacing

**See Accompanying Page for:** 

**Contact Bend Details** 

**SECTION A-A** 

.095 [2.41] Point of Contact (Measured from bottom of Card Slot) Card Slot Accepts .054 [1.37] to .070 [1.78] Thick P.C. Board