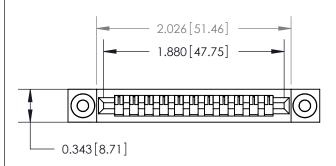

## **Mounting Option**

.116 (2.95) I.D. Floating Eyelets

| 807/857 Series High Temp Card Edge Connector |
|----------------------------------------------|
| Part Number: 807-011-445-103                 |

YOUR CONNECTION TO QUALITY & SERVICE

| ACAD REFERENCE NO | . 807 ENG MASTER |
|-------------------|------------------|
| DRAWN: J.LEE      | DATE: AUG. 11/09 |
| CHECKED:          | DATE:            |
| SCALE: NTS        | SHEET 1 OF 2     |
| DRAWING NUMBER    | ISSUE            |