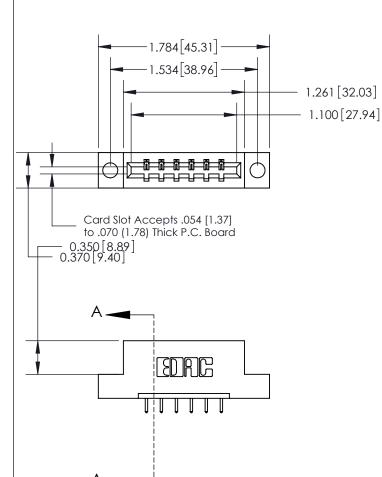

THESE DRAWINGS AND SPECIFICATIONS ARE THE PROPERTY OF EDAC INC.,AND SHALL NOT BE REPRODUCED, OR COPIED OR USED AS THE BASIS FOR THE MANUFACTURE OR SALE OF APPARATUS WITHOUT WRITTEN PERMISSION.

ACAD REFERENCE NO. 833 ENG MASTER DRAWN: J.LEE DATE: OCT. 14/09 CHECKED: DATE: OF 3 SCALE: SHEET DRAWING NUMBER **ISSUE** 833 Assembly