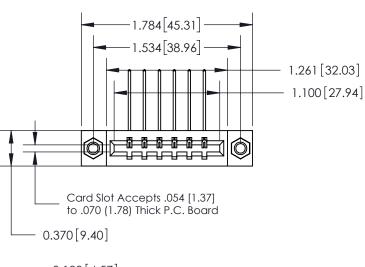

| 833 Series High Temp Card Edge Connector |
|------------------------------------------|
| Part Number: 833-006-559-607             |

**EDAC INC** TORONTO, ONTARIO CANADA

THESE DRAWINGS AND SPECIFICATIONS ARE THE PROPERTY OF EDAC INC.,AND SHALL NOT BE REPRODUCED,OR COPIED OR USED AS THE BASIS FOR THE MANUFACTURE OR SALE OF APPARATUS WITHOUT WRITTEN PERMISSION.

| ACAD REFERENCE NO. | 833 ENG MASTER   |  |  |
|--------------------|------------------|--|--|
| DRAWN: J.LEE       | DATE: OCT. 14/09 |  |  |
| CHECKED:           | DATE:            |  |  |
| SCALE: NTS         | SHEET 1 OF 3     |  |  |
| DRAWING NUMBER     | ISSUE            |  |  |
| 833 Assembly       | 1                |  |  |