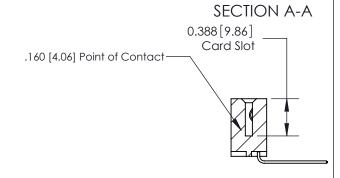

| 833 Series High Temp Card Edge Connector |
|------------------------------------------|
| Part Number: 833-006-559-607             |

**EDAC INC** TORONTO, ONTARIO CANADA

THESE DRAWINGS AND SPECIFICATIONS ARE THE PROPERTY OF EDAC INC.,AND SHALL NOT BE REPRODUCED,OR COPIED OR USED AS THE BASIS FOR THE MANUFACTURE OR SALE OF APPARATUS WITHOUT WRITTEN PERMISSION.

| ACAD REFERENCE NO. | 833 ENG MASTER   |  |  |
|--------------------|------------------|--|--|
| DRAWN: J.LEE       | DATE: OCT. 14/09 |  |  |
| CHECKED:           | DATE:            |  |  |
| SCALE: NTS         | SHEET 1 OF 3     |  |  |
| DRAWING NUMBER     | ISSUE            |  |  |
| 833 Assembly       | 1                |  |  |