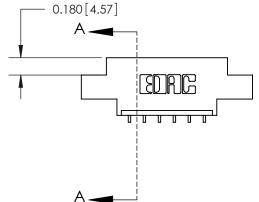

| 833 Series High Temp Card Edge Connector |
|------------------------------------------|
| Part Number: 833-006-559-607             |

**EDAC INC** TORONTO, ONTARIO CANADA

THESE DRAWINGS AND SPECIFICATIONS ARE THE PROPERTY OF EDAC INC.,AND SHALL NOT BE REPRODUCED,OR COPIED OR USED AS THE BASIS FOR THE MANUFACTURE OR SALE OF APPARATUS WITHOUT WRITTEN PERMISSION.

| ACAD REFERENCE NO. | 833 ENG MASTER   |  |  |
|--------------------|------------------|--|--|
| DRAWN: J.LEE       | DATE: OCT. 14/09 |  |  |
| CHECKED:           | DATE:            |  |  |
| SCALE: NTS         | SHEET 1 OF 3     |  |  |
| DRAWING NUMBER     | ISSUE            |  |  |
| 833 Assembly       | 1                |  |  |