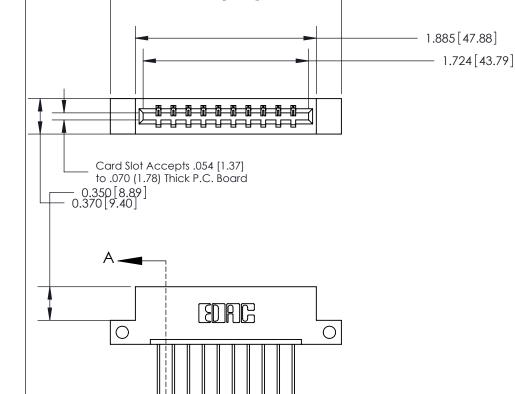

ISSUE NUMBER

ORIGINAL

SECTION A-A 0.388 [9.86] Card Slot .160 [4.06] Point of Contact-

ACAD REFERENCE NO.

## 833 Series High Temp Card Edge Connector Part Number: 833-010-541-112

YOUR CONNECTION TO QUALITY & SERVICE

**EDAC INC** TORONTO, ONTARIO CANADA

THESE DRAWINGS AND SPECIFICATIONS ARE THE PROPERTY OF EDAC INC., AND SHALL NOT BE REPRODUCED, OR COPIED OR USED AS THE BASIS FOR THE MANUFACTURE OR SALE OF APPARATUS WITHOUT WRITTEN PERMISSION.

|  |                | 000 2110 113 101211 |  |  |
|--|----------------|---------------------|--|--|
|  | DRAWN: J.LEE   | DATE: OCT. 14/09    |  |  |
|  | CHECKED:       | DATE:               |  |  |
|  | SCALE: NTS     | SHEET 1 OF 3        |  |  |
|  | DRAWING NUMBER | ISSUE               |  |  |
|  | 833 Assembly   | 1                   |  |  |