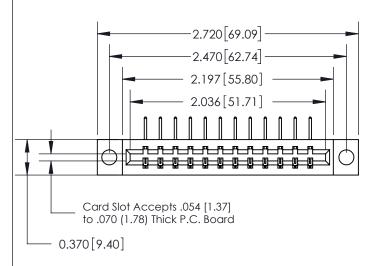

## **See Accompanying Page for:**

- **Bend Detail**
- **Mounting Options**

THIS IS A C.A.D. GENERATED DRAWING DO NOT MAKE MANUAL REVISIONS TO MASTER.

ISSUE NUMBER ORIGINAL

|                               | SECTION A-A |
|-------------------------------|-------------|
|                               | 0.388[9.86] |
|                               | Card Slot   |
| .160 [4.06] Point of Contact— |             |
|                               |             |
|                               |             |
|                               |             |
|                               |             |
|                               |             |
|                               |             |
|                               |             |
|                               |             |

| 833 Series High Temp Card Edge Connector |
|------------------------------------------|
| Part Number: 833-012-558-604             |

**EDAC INC** TORONTO, ONTARIO CANADA

THESE DRAWINGS AND SPECIFICATIONS ARE THE PROPERTY OF EDAC INC., AND SHALL NOT BE REPRODUCED, OR COPIED OR USED AS THE BASIS FOR THE MANUFACTURE OR SALE OF APPARATUS WITHOUT WRITTEN PERMISSION.