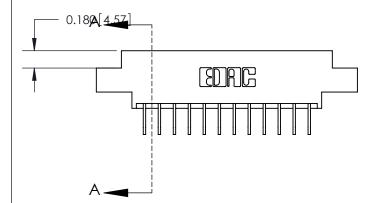

ORIGINAL (1)

ORIGINAL

| 833 Series High Temp Card Edge Connector<br>Contact Bend Detail |                                                                                                                                                                                                 | ACAD REFERENCE NO. 833 |                  | ENG MASTER    |  |
|-----------------------------------------------------------------|-------------------------------------------------------------------------------------------------------------------------------------------------------------------------------------------------|------------------------|------------------|---------------|--|
|                                                                 |                                                                                                                                                                                                 | DRAWN: J.LEE           | DATE: OCT. 14/09 |               |  |
|                                                                 |                                                                                                                                                                                                 | CHECKED: DATE:         |                  |               |  |
| EDAC INC                                                        | THESE DRAWINGS AND SPECIFICATIONS ARE THE PROPERTY OF EDAC INC.,AND SHALL NOT BE REPRODUCED,OR COPIED OR USED AS THE BASIS FOR THE MANUFACTURE OR SALE OF APPARATUS WITHOUT WRITTEN PERMISSION. | SCALE: NTS             | SHEET 2          | 2 <b>OF</b> 3 |  |
| TORONTO, ONTARIO CANADA YOUR CONNECTION TO QUALITY & SERVICE    |                                                                                                                                                                                                 | DRAWING NUMBER         |                  | ISSUE         |  |
|                                                                 |                                                                                                                                                                                                 | 833 Assembly           |                  | 1             |  |