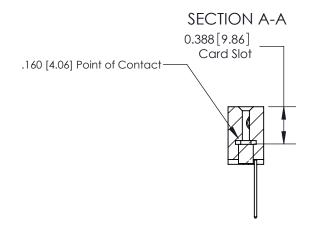

## **Contact Detail**

540-Wire Wrap .025 Sq.(0.64 Sq.) - Tail LG=.560(14.22)

.156 [3.96] Contact Spacing x .200 [5.08] Row Spacing

THIS IS A C.A.D. GENERATED DRAWING DO NOT MAKE MANUAL REVISIONS TO MASTER.

## 833 Series High Temp Card Edge Connector Part Number: 833-015-540-107

YOUR CONNECTION TO QUALITY & SERVICE

**EDAC INC** TORONTO, ONTARIO CANADA

THESE DRAWINGS AND SPECIFICATIONS ARE THE PROPERTY OF EDAC INC.,AND SHALL NOT BE REPRODUCED, OR COPIED OR USED AS THE BASIS FOR THE MANUFACTURE OR SALE OF APPARATUS WITHOUT WRITTEN PERMISSION.

| ACAD REFERENCE NO. | 833 ENG MASTER   |  |  |
|--------------------|------------------|--|--|
| DRAWN: J.LEE       | DATE: OCT. 14/09 |  |  |
| CHECKED:           | DATE:            |  |  |
| SCALE: NTS         | SHEET 1 OF 3     |  |  |
| DRAWING NUMBER     | ISSUE            |  |  |
| 833 Assembly       | 1                |  |  |