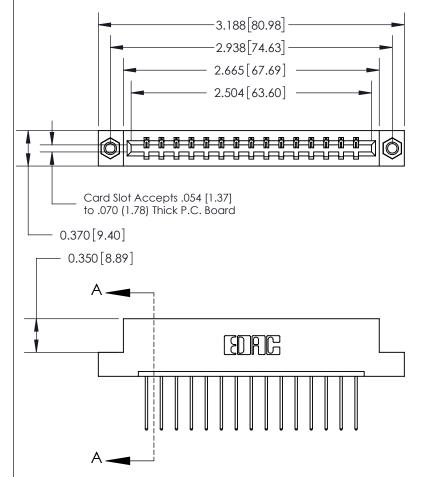

## **Contact Detail**

540-Wire Wrap .025 Sq.(0.64 Sq.) - Tail LG=.560(14.22)

.156 [3.96] Contact Spacing x .200 [5.08] Row Spacing

THIS IS A C.A.D. GENERATED DRAWING DO NOT MAKE MANUAL REVISIONS TO MASTER.

## 833 Series High Temp Card Edge Connector Part Number: 833-015-540-107

YOUR CONNECTION TO QUALITY & SERVICE

**EDAC INC** TORONTO, ONTARIO CANADA

THESE DRAWINGS AND SPECIFICATIONS ARE THE PROPERTY OF EDAC INC.,AND SHALL NOT BE REPRODUCED, OR COPIED OR USED AS THE BASIS FOR THE MANUFACTURE OR SALE OF APPARATUS WITHOUT WRITTEN PERMISSION.

| ACAD REFERENCE NO. | 833 ENG MASTER   |  |  |
|--------------------|------------------|--|--|
| DRAWN: J.LEE       | DATE: OCT. 14/09 |  |  |
| CHECKED:           | DATE:            |  |  |
| SCALE: NTS         | SHEET 1 OF 3     |  |  |
| DRAWING NUMBER     | ISSUE            |  |  |
| 833 Assembly       | 1                |  |  |