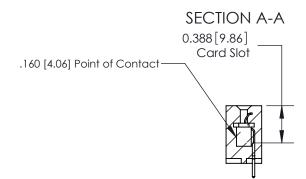

ORIGINAL (1)

ORIGINAL

| 833 Series High Temp Card Edge Connector<br>Contact Bend Detail |                                                                                                                                                                                                 | ACAD REFERENCE NO. | 833 ENG MASTER   |               |
|-----------------------------------------------------------------|-------------------------------------------------------------------------------------------------------------------------------------------------------------------------------------------------|--------------------|------------------|---------------|
|                                                                 |                                                                                                                                                                                                 | DRAWN: J.LEE       | DATE: OCT. 14/09 |               |
|                                                                 |                                                                                                                                                                                                 | CHECKED: DATE:     |                  |               |
| TORONTO, ONTARIO CANADA                                         | THESE DRAWINGS AND SPECIFICATIONS ARE THE PROPERTY OF EDAC INC.,AND SHALL NOT BE REPRODUCED,OR COPIED OR USED AS THE BASIS FOR THE MANUFACTURE OR SALE OF APPARATUS WITHOUT WRITTEN PERMISSION. | SCALE: NTS         | SHEET 2          | 2 <b>OF</b> 3 |
|                                                                 |                                                                                                                                                                                                 | DRAWING NUMBER     |                  | ISSUE         |
|                                                                 |                                                                                                                                                                                                 | 833 Assembly       |                  | 1             |