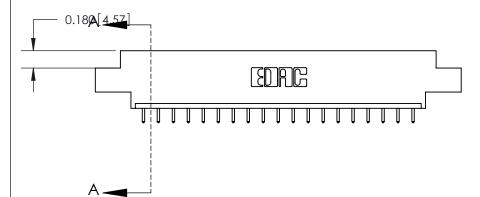

ORIGINAL (1)

ORIGINAL

| 833 Series High Temp Card Edge Connector<br>Contact Bend Detail |                                                                                                                                                                                                 | ACAD REFERENCE NO. | 833 ENG MASTER   |               |
|-----------------------------------------------------------------|-------------------------------------------------------------------------------------------------------------------------------------------------------------------------------------------------|--------------------|------------------|---------------|
|                                                                 |                                                                                                                                                                                                 | DRAWN: J.LEE       | DATE: OCT. 14/09 |               |
|                                                                 |                                                                                                                                                                                                 | CHECKED: DATE:     |                  |               |
| TORONTO, ONTARIO CANADA                                         | THESE DRAWINGS AND SPECIFICATIONS ARE THE PROPERTY OF EDAC INC.,AND SHALL NOT BE REPRODUCED,OR COPIED OR USED AS THE BASIS FOR THE MANUFACTURE OR SALE OF APPARATUS WITHOUT WRITTEN PERMISSION. | SCALE: NTS         | SHEET 2          | 2 <b>OF</b> 3 |
|                                                                 |                                                                                                                                                                                                 | DRAWING NUMBER     |                  | ISSUE         |
|                                                                 |                                                                                                                                                                                                 | 833 Assembly       |                  | 1             |