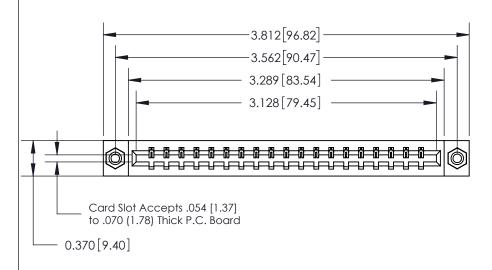

## See Accompanying Page for:

- **Bend Detail**
- **Mounting Options**

833 Series High Temp Card Edge Connector Part Number: 833-019-521-608

**EDAC INC** TORONTO, ONTARIO CANADA

THESE DRAWINGS AND SPECIFICATIONS ARE THE PROPERTY OF EDAC INC.,AND SHALL NOT BE REPRODUCED, OR COPIED OR USED AS THE BASIS FOR THE MANUFACTURE OR SALE OF APPARATUS WITHOUT WRITTEN PERMISSION.

| ACAD REFERENCE NO. | 833 ENG MASTER   |  |  |
|--------------------|------------------|--|--|
| DRAWN: J.LEE       | DATE: OCT. 14/09 |  |  |
| CHECKED:           | DATE:            |  |  |
| SCALE: NTS         | SHEET 1 OF 3     |  |  |
| DRAWING NUMBER     | ISSUE            |  |  |
| 833 Assembly       | 1                |  |  |