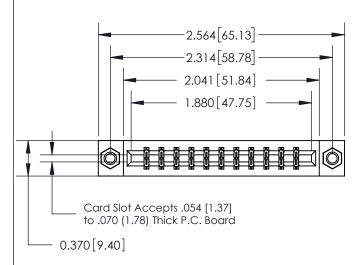

## **See Accompanying Page for:**

- **Bend Detail**
- **Mounting Options**

THIS IS A C.A.D. GENERATED DRAWING DO NOT MAKE MANUAL REVISIONS TO MASTER.

ISSUE NUMBER ORIGINAL

833 Series High Temp Card Edge Connector Part Number: 833-022-555-807