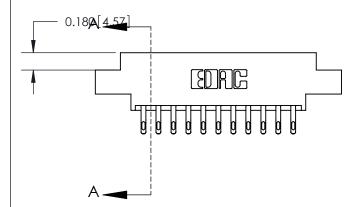

## **Contact Detail**

555-Extender Board Bend (Code 500 Contacts)

.156 [3.96] Contact Spacing x .200 [5.08] Row Spacing