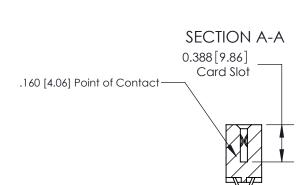

## **Contact Detail**

555-Extender Board Bend (Code 500 Contacts)

.156 [3.96] Contact Spacing x .200 [5.08] Row Spacing