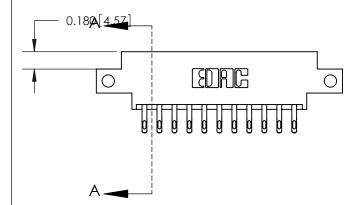

## **See Accompanying Page for:**

- **Bend Detail**
- **Mounting Options**

THIS IS A C.A.D. GENERATED DRAWING DO NOT MAKE MANUAL REVISIONS TO MASTER.

ISSUE NUMBER

ORIGINAL

833 Series High Temp Card Edge Connector Part Number: 833-022-555-812