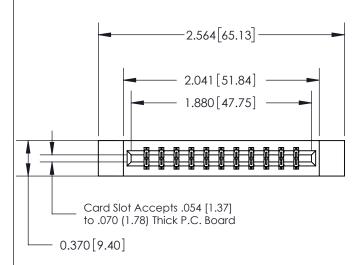

## **See Accompanying Page for:**

- **Bend Detail**
- **Mounting Options**

THIS IS A C.A.D. GENERATED DRAWING DO NOT MAKE MANUAL REVISIONS TO MASTER.

ISSUE NUMBER

ORIGINAL

833 Series High Temp Card Edge Connector Part Number: 833-022-555-812