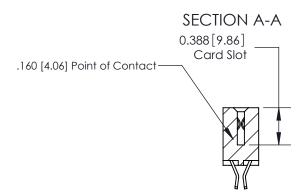

## **Contact Detail**

555-Extender Board Bend (Code 500 Contacts)

.156 [3.96] Contact Spacing x .200 [5.08] Row Spacing

ORIGINAL (1)

ORIGINAL

| 833 Series High Temp Card Edge Connector<br>Contact Bend Detail |                                                                                                                                                                                                 | ACAD REFERENCE NO. | 833 ENG MASTER   |               |
|-----------------------------------------------------------------|-------------------------------------------------------------------------------------------------------------------------------------------------------------------------------------------------|--------------------|------------------|---------------|
|                                                                 |                                                                                                                                                                                                 | DRAWN: J.LEE       | DATE: OCT. 14/09 |               |
|                                                                 |                                                                                                                                                                                                 | CHECKED: DATE:     |                  |               |
| TORONTO, ONTARIO ARE THE PR SHALL NOT I OR USED AS MANUFACTL    | THESE DRAWINGS AND SPECIFICATIONS ARE THE PROPERTY OF EDAC INC.,AND SHALL NOT BE REPRODUCED,OR COPIED OR USED AS THE BASIS FOR THE MANUFACTURE OR SALE OF APPARATUS WITHOUT WRITTEN PERMISSION. | SCALE: NTS         | SHEET 2          | 2 <b>OF</b> 3 |
|                                                                 |                                                                                                                                                                                                 | DRAWING NUMBER     |                  | ISSUE         |
|                                                                 |                                                                                                                                                                                                 | 833 Assembly       |                  | 1             |