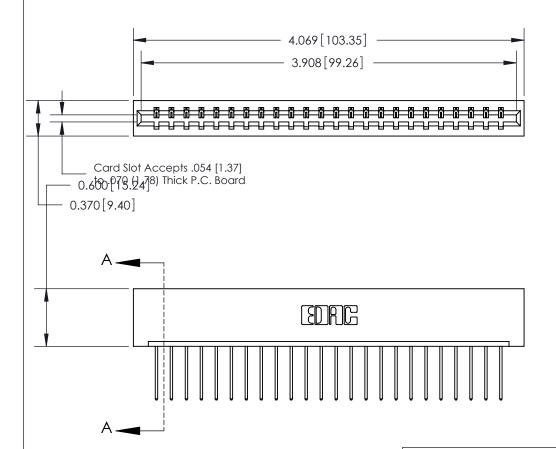

## See Accompanying Page for:

- **Bend Detail**
- **Mounting Options**

833 Series High Temp Card Edge Connector Part Number: 833-024-540-101

**EDAC INC** TORONTO, ONTARIO CANADA

THESE DRAWINGS AND SPECIFICATIONS ARE THE PROPERTY OF EDAC INC.,AND SHALL NOT BE REPRODUCED, OR COPIED OR USED AS THE BASIS FOR THE MANUFACTURE OR SALE OF APPARATUS WITHOUT WRITTEN PERMISSION.

| ACAD REFERENCE NO. | 833 ENG MASTER   |  |  |
|--------------------|------------------|--|--|
| DRAWN: J.LEE       | DATE: OCT. 14/09 |  |  |
| CHECKED:           | DATE:            |  |  |
| SCALE: NTS         | SHEET 1 OF 3     |  |  |
| DRAWING NUMBER     | ISSUE            |  |  |
| 833 Assembly       | 1                |  |  |