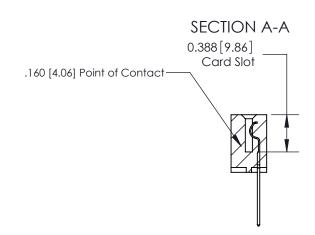

## See Accompanying Page for:

- **Bend Detail**
- **Mounting Options**

833 Series High Temp Card Edge Connector Part Number: 833-024-540-101

**EDAC INC** TORONTO, ONTARIO CANADA

THESE DRAWINGS AND SPECIFICATIONS ARE THE PROPERTY OF EDAC INC.,AND SHALL NOT BE REPRODUCED, OR COPIED OR USED AS THE BASIS FOR THE MANUFACTURE OR SALE OF APPARATUS WITHOUT WRITTEN PERMISSION.

| ACAD REFERENCE NO. | 833 ENG MASTER   |  |  |
|--------------------|------------------|--|--|
| DRAWN: J.LEE       | DATE: OCT. 14/09 |  |  |
| CHECKED:           | DATE:            |  |  |
| SCALE: NTS         | SHEET 1 OF 3     |  |  |
| DRAWING NUMBER     | ISSUE            |  |  |
| 833 Assembly       | 1                |  |  |