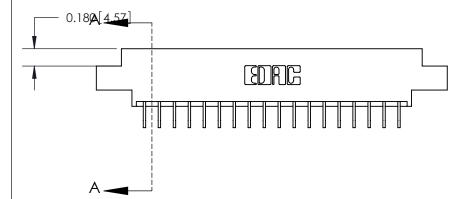

## **Contact Detail**

559-90 Degree Bend (Code 541 Contacts)

.156 [3.96] Contact Spacing x .200 [5.08] Row Spacing

THIS IS A C.A.D. GENERATED DRAWING DO NOT MAKE MANUAL REVISIONS TO MASTER.

ISSUE NUMBER ORIGINAL