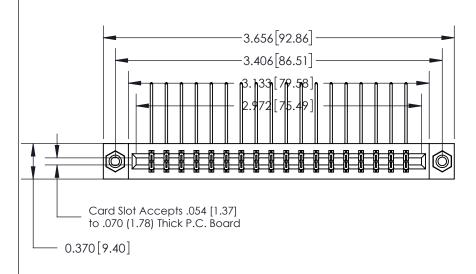

SECTION A-A 0.388 [9.86]

Card Slot .160 [4.06] Point of Contact-

**See Accompanying Page for:** 

- **Bend Detail**
- **Mounting Options**

833 Series High Temp Card Edge Connector Part Number: 833-036-559-808