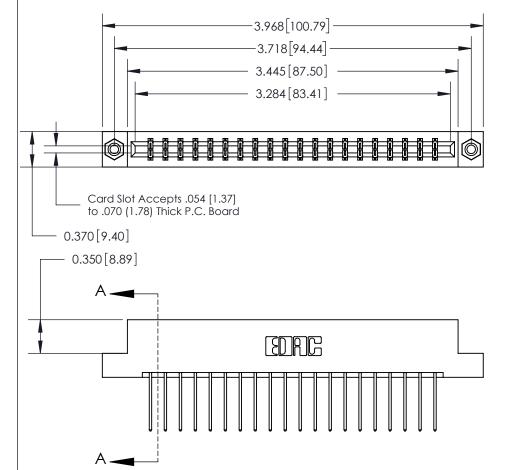

## **Contact Detail**

540-Wire Wrap .025 Sq.(0.64 Sq.) - Tail LG=.560(14.22)

.156 [3.96] Contact Spacing x .200 [5.08] Row Spacing

THIS IS A C.A.D. GENERATED DRAWING DO NOT MAKE MANUAL REVISIONS TO MASTER.

ISSUE NUMBER ORIGINAL

SECTION A-A 0.388 [9.86] Card Slot .160 [4.06] Point of Contact-

## **See Accompanying Page for:**

- **Bend Detail**
- **Mounting Options**

833 Series High Temp Card Edge Connector Part Number: 833-040-540-208

**EDAC INC** TORONTO, ONTARIO CANADA

THESE DRAWINGS AND SPECIFICATIONS ARE THE PROPERTY OF EDAC INC.,AND SHALL NOT BE REPRODUCED, OR COPIED OR USED AS THE BASIS FOR THE MANUFACTURE OR SALE OF APPARATUS WITHOUT WRITTEN PERMISSION.