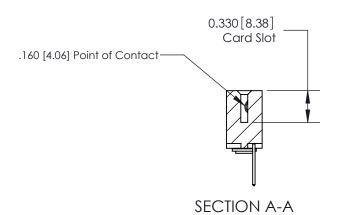

## **Contact Detail**

523-P.C. Tail .025 Sq.(0.64 Sq.) - Tail LG=.390(9.91) .156 [3.96] Contact Spacing x .200 [5.08] Row Spacing

1.246 [31.65] 1,100[27.94] -Card Slot Accepts .054 [1.37] to .070 [1.78] Thick P.C. Board 0.370 [9.40]

**See Accompanying Page for: Contact Bend Details** 

THIS IS A C.A.D. GENERATED DRAWING DO NOT MAKE MANUAL REVISIONS TO MASTER.

ISSUE NUMBER

ORIGINAL

837/887 Series High Temp Card Edge Connector Part Number: 837-006-523-103