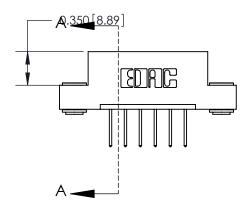

**Mounting Option** 

03-.116 (2.95) I.D. Floating Eyelets

## **Contact Detail**

523-P.C. Tail .025 Sq.(0.64 Sq.) - Tail LG=.390(9.91) .156 [3.96] Contact Spacing x .200 [5.08] Row Spacing

1.246 [31.65] 1,100[27.94] -Card Slot Accepts .054 [1.37] to .070 [1.78] Thick P.C. Board 0.370 [9.40]

**See Accompanying Page for: Contact Bend Details** 

THIS IS A C.A.D. GENERATED DRAWING DO NOT MAKE MANUAL REVISIONS TO MASTER.

ISSUE NUMBER

ORIGINAL

837/887 Series High Temp Card Edge Connector Part Number: 837-006-523-103