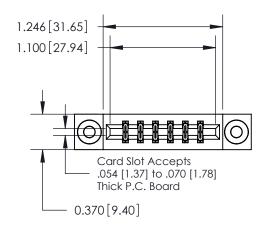

**Mounting Option** 

03-.116 (2.95) I.D. Floating Eyelets

## **Contact Detail**

520-P.C. Tail .030x.018(0.76x0.46) - Tail LG=.175(4.45) .156 [3.96] Contact Spacing x .200 [5.08] Row Spacing

**See Accompanying Page for:** 

**Contact Bend Details** 

THIS IS A C.A.D. GENERATED DRAWING DO NOT MAKE MANUAL REVISIONS TO MASTER.