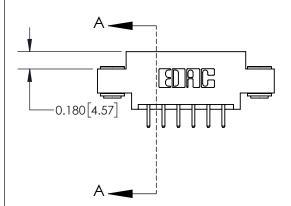

**Mounting Option** 

03-.116 (2.95) I.D. Floating Eyelets

## **Contact Detail**

520-P.C. Tail .030x.018(0.76x0.46) - Tail LG=.175(4.45) .156 [3.96] Contact Spacing x .200 [5.08] Row Spacing

**See Accompanying Page for:** 

**Contact Bend Details** 

THIS IS A C.A.D. GENERATED DRAWING DO NOT MAKE MANUAL REVISIONS TO MASTER.