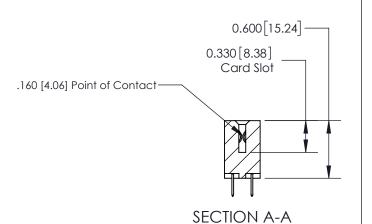

## **Contact Detail**

520-P.C. Tail .030x.018(0.76x0.46) - Tail LG=.175(4.45) .156 [3.96] Contact Spacing x .200 [5.08] Row Spacing

**See Accompanying Page for:** 

**Contact Bend Details** 

THIS IS A C.A.D. GENERATED DRAWING DO NOT MAKE MANUAL REVISIONS TO MASTER.