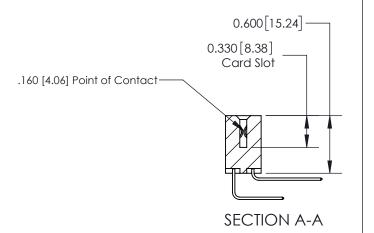

## **Contact Detail**

558-90 Degree Bend (Code 541 Contacts)

.156 [3.96] Contact Spacing x .200 [5.08] Row Spacing

**See Accompanying Page for:** 

**Contact Bend Details** 

THIS IS A C.A.D. GENERATED DRAWING DO NOT MAKE MANUAL REVISIONS TO MASTER.

ISSUE NUMBER

ORIGINAL

1

| 837/887 Series High Temp Card Edge Connector<br>Contact Bend Detail |                                                                                                                                    | ACAD REFERENCE NO. | 837 ENG MASTER   |               |
|---------------------------------------------------------------------|------------------------------------------------------------------------------------------------------------------------------------|--------------------|------------------|---------------|
|                                                                     |                                                                                                                                    | DRAWN: J.LEE       | DATE: OCT. 06/09 |               |
|                                                                     |                                                                                                                                    | CHECKED:           | DATE:            |               |
| EDAC INC                                                            | THESE DRAWINGS AND SPECIFICATIONS ARE THE PROPERTY OF EDAC INC.,AND SHALL NOT BE REPRODUCED,OR COPIED OR USED AS THE BASIS FOR THE | SCALE: NTS         | SHEET            | 2 <b>OF</b> 2 |
| TORONTO, ONTARIO CANADA                                             |                                                                                                                                    | DRAWING NUMBER     |                  | ISSUE         |
| YOUR CONNECTION TO QUALITY & SERVICE                                | MANUFACTURE OR SALE OF APPARATUS WITHOUT WRITTEN PERMISSION.                                                                       | 837 Assembly       |                  | 1             |