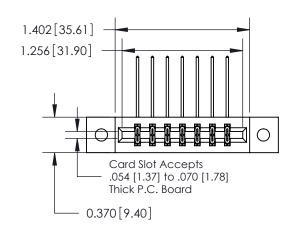

ISSUE NUMBER ORIGINAL

1

| 837/887 Series High Temp Card Edge Connector |
|----------------------------------------------|
| Part Number: 837-014-558-202                 |

**EDAC INC** TORONTO, ONTARIO CANADA