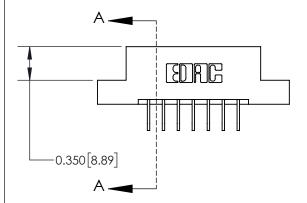

## **Mounting Option**

02-.128 (3.25) Dia. Mounting Holes

## **Contact Detail**

558-90 Degree Bend (Code 541 Contacts)

.156 [3.96] Contact Spacing x .200 [5.08] Row Spacing





**See Accompanying Page for:** 

**Contact Bend Details** 

THIS IS A C.A.D. GENERATED DRAWING DO NOT MAKE MANUAL REVISIONS TO MASTER.



ISSUE NUMBER ORIGINAL

1



| 837/887 Series High Temp Card Edge Connector |
|----------------------------------------------|
| Part Number: 837-014-558-202                 |



**EDAC INC** TORONTO, ONTARIO CANADA

THESE DRAWINGS AND SPECIFICATIONS ARE THE PROPERTY OF EDAC INC., AND SHALL NOT BE REPRODUCED, OR COPIED OR USED AS THE BASIS FOR THE MANUFACTURE OR SALE OF APPARATUS WITHOUT WRITTEN PERMISSION.

| ACAD REFERENCE NO. | 837 ENG MASTER   |  |  |  |
|--------------------|------------------|--|--|--|
| DRAWN: J.LEE       | DATE: OCT. 06/09 |  |  |  |
| CHECKED:           | DATE:            |  |  |  |
| SCALE: NTS         | SHEET 1 OF 2     |  |