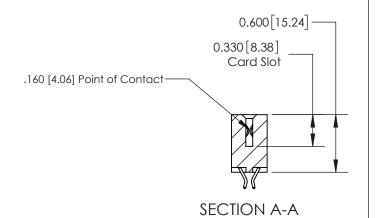

## **Contact Detail**

556-Extender Board Bend (Code 520 Contacts)

.156 [3.96] Contact Spacing x .200 [5.08] Row Spacing

**See Accompanying Page for:** 

**Contact Bend Details** 

THIS IS A C.A.D. GENERATED DRAWING DO NOT MAKE MANUAL REVISIONS TO MASTER.

ISSUE NUMBER

ORIGINAL

1

| 837/887 Series High Temp Card Edge Connector<br>Contact Bend Detail                                                                                                                                                                                                                                                                                                                                                                                                                                                                                                                                                                                                                                                                                                                                                                                                                                                                                                                                                                                                                                                                                                                                                                                                                                                                                                                                                                                                                                                                                                                                                                                                                                                                                                                                                                                                                                                                                                                                                                                                                                                            |                                                                                                                                                                                                 | ACAD REFERENCE NO. | 837 ENG MASTER   |               |
|--------------------------------------------------------------------------------------------------------------------------------------------------------------------------------------------------------------------------------------------------------------------------------------------------------------------------------------------------------------------------------------------------------------------------------------------------------------------------------------------------------------------------------------------------------------------------------------------------------------------------------------------------------------------------------------------------------------------------------------------------------------------------------------------------------------------------------------------------------------------------------------------------------------------------------------------------------------------------------------------------------------------------------------------------------------------------------------------------------------------------------------------------------------------------------------------------------------------------------------------------------------------------------------------------------------------------------------------------------------------------------------------------------------------------------------------------------------------------------------------------------------------------------------------------------------------------------------------------------------------------------------------------------------------------------------------------------------------------------------------------------------------------------------------------------------------------------------------------------------------------------------------------------------------------------------------------------------------------------------------------------------------------------------------------------------------------------------------------------------------------------|-------------------------------------------------------------------------------------------------------------------------------------------------------------------------------------------------|--------------------|------------------|---------------|
|                                                                                                                                                                                                                                                                                                                                                                                                                                                                                                                                                                                                                                                                                                                                                                                                                                                                                                                                                                                                                                                                                                                                                                                                                                                                                                                                                                                                                                                                                                                                                                                                                                                                                                                                                                                                                                                                                                                                                                                                                                                                                                                                |                                                                                                                                                                                                 | DRAWN: J.LEE       | DATE: OCT. 06/09 |               |
|                                                                                                                                                                                                                                                                                                                                                                                                                                                                                                                                                                                                                                                                                                                                                                                                                                                                                                                                                                                                                                                                                                                                                                                                                                                                                                                                                                                                                                                                                                                                                                                                                                                                                                                                                                                                                                                                                                                                                                                                                                                                                                                                |                                                                                                                                                                                                 | CHECKED:           | DATE:            |               |
| EDAC INC                                                                                                                                                                                                                                                                                                                                                                                                                                                                                                                                                                                                                                                                                                                                                                                                                                                                                                                                                                                                                                                                                                                                                                                                                                                                                                                                                                                                                                                                                                                                                                                                                                                                                                                                                                                                                                                                                                                                                                                                                                                                                                                       | THESE DRAWINGS AND SPECIFICATIONS ARE THE PROPERTY OF EDAC INC.,AND SHALL NOT BE REPRODUCED,OR COPIED OR USED AS THE BASIS FOR THE MANUFACTURE OR SALE OF APPARATUS WITHOUT WRITTEN PERMISSION. | SCALE: NTS         | SHEET            | 2 <b>OF</b> 2 |
| TORONTO, ONTARIO CANADA |                                                                                                                                                                                                 | DRAWING NUMBER     | •                | ISSUE         |
|                                                                                                                                                                                                                                                                                                                                                                                                                                                                                                                                                                                                                                                                                                                                                                                                                                                                                                                                                                                                                                                                                                                                                                                                                                                                                                                                                                                                                                                                                                                                                                                                                                                                                                                                                                                                                                                                                                                                                                                                                                                                                                                                |                                                                                                                                                                                                 | 837 Assembly       |                  | 1             |