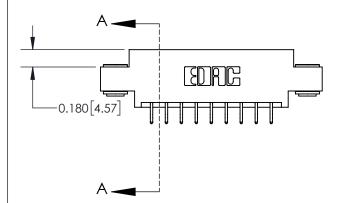

ISSUE NUMBER

ORIGINAL

1

| 837/887 Series High Temp Card Edge Connector |
|----------------------------------------------|
| Part Number: 837-018-556-803                 |

YOUR CONNECTION TO QUALITY & SERVICE

| ACAD REFERENCE NO. 837 ENG MAST |                  |  |  |
|---------------------------------|------------------|--|--|
| DRAWN: J.LEE                    | DATE: OCT. 06/09 |  |  |
| CHECKED:                        | DATE:            |  |  |
| SCALE: NTS                      | SHEET 1 OF 2     |  |  |
| DRAWING NUMBER                  | ISSUE            |  |  |
| 837 Assembly                    | 1                |  |  |