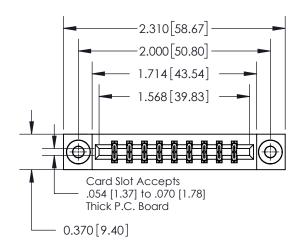

ISSUE NUMBER

ORIGINAL

1

| 837/887 Series High Temp Card Edge Connector |
|----------------------------------------------|
| Part Number: 837-018-556-803                 |

YOUR CONNECTION TO QUALITY & SERVICE

| ACAD REFERENCE NO. 837 ENG MAST |                  |  |  |
|---------------------------------|------------------|--|--|
| DRAWN: J.LEE                    | DATE: OCT. 06/09 |  |  |
| CHECKED:                        | DATE:            |  |  |
| SCALE: NTS                      | SHEET 1 OF 2     |  |  |
| DRAWING NUMBER                  | ISSUE            |  |  |
| 837 Assembly                    | 1                |  |  |