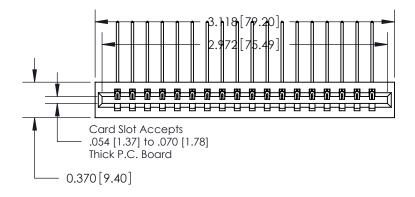

0.600 [15.24] 0.330[8.38] Card Slot .160 [4.06] Point of Contact-**SECTION A-A** 

**See Accompanying Page for:** 

**Contact Bend Details** 

837/887 Series High Temp Card Edge Connector Part Number: 837-018-559-101