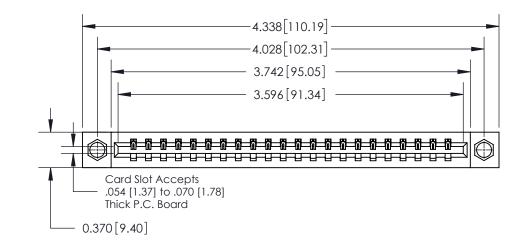

**Mounting Option** 

08-#4-40 Unified Threaded Inserts

## **Contact Detail**

541-Wire Wrap .025 Sq.(0.64 Sq.) - Tail LG=.750(19.05)

.156 [3.96] Contact Spacing x .200 [5.08] Row Spacing

THIS IS A C.A.D. GENERATED DRAWING DO NOT MAKE MANUAL REVISIONS TO MASTER.

ISSUE NUMBER ORIGINAL

0.600 [15.24] 0.330[8.38] Card Slot .160 [4.06] Point of Contact

**See Accompanying Page for:** 

**Contact Bend Details** 

837/887 Series High Temp Card Edge Connector Part Number: 837-022-541-108