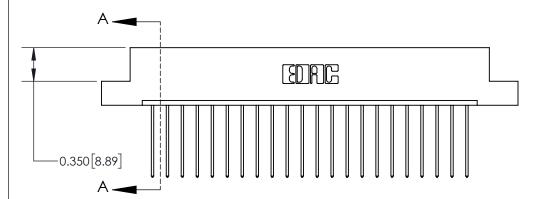

**SECTION A-A** 

ISSUE NUMBER

ORIGINAL

1

| 837/887 Series High Temp Card Edge Connector<br>Contact Bend Detail |                                                                                                                                                             | ACAD REFERENCE NO. | 837 ENG MASTER   |               |
|---------------------------------------------------------------------|-------------------------------------------------------------------------------------------------------------------------------------------------------------|--------------------|------------------|---------------|
|                                                                     |                                                                                                                                                             | DRAWN: J.LEE       | DATE: OCT. 06/09 |               |
|                                                                     |                                                                                                                                                             | CHECKED:           | DATE:            |               |
| EDAC INC                                                            | TORONTO, ONTARIO  CANADA  ARE THE PROPERTY OF EDAC INC.,AND SHALL NOT BE REPRODUCED,OR COPIED OR USED AS THE BASIS FOR THE MANUFACTURE OR SALE OF APPARATUS | SCALE: NTS         | SHEET            | 2 <b>OF</b> 2 |
| TORONTO, ONTARIO                                                    |                                                                                                                                                             | DRAWING NUMBER     | •                | ISSUE         |
| MANUF                                                               |                                                                                                                                                             | 837 Assembly       |                  | 1             |