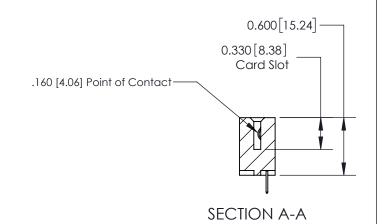

**Mounting Option** 02-.128 (3.25) Dia. Mounting Holes **Contact Detail** 520-P.C. Tail .030x.018(0.76x0.46) - Tail LG=.175(4.45) .156 [3.96] Contact Spacing x .200 [5.08] Row Spacing -4.650[118.11]--4.340[110.24] 4.054 [102.97] 3.908 [99.26] Card Slot Accepts .054 [1.37] to .070 [1.78] Thick P.C. Board 0.370 [9.40]