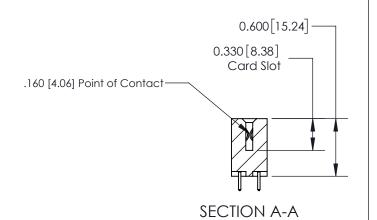

ISSUE NUMBER

ORIGINAL

1

| 837/887 Series High Temp Card Edge Connector<br>Contact Bend Detail |                                                               | ACAD REFERENCE NO. | 837 ENG MASTER   |               |
|---------------------------------------------------------------------|---------------------------------------------------------------|--------------------|------------------|---------------|
|                                                                     |                                                               | DRAWN: J.LEE       | DATE: OCT. 06/09 |               |
|                                                                     |                                                               | CHECKED:           | DATE:            |               |
| EDAC INC                                                            | OR USED AS THE BASIS FOR THE MANUFACTURE OR SALE OF APPARATUS | SCALE: NTS         | SHEET            | 2 <b>OF</b> 2 |
| TORONTO, ONTARIO CANADA                                             |                                                               | DRAWING NUMBER     | •                | ISSUE         |
| YOUR CONNECTION TO QUALITY & SERVICE                                |                                                               | 837 Assembly       |                  | 1             |