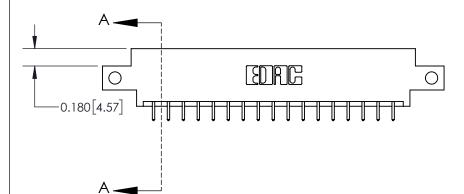

ISSUE NUMBER

ORIGINAL

**See Accompanying Page for:** 

**Contact Bend Details** 

837/887 Series High Temp Card Edge Connector Part Number: 837-034-521-812

**EDAC INC** TORONTO, ONTARIO CANADA

THESE DRAWINGS AND SPECIFICATIONS ARE THE PROPERTY OF EDAC INC.,AND SHALL NOT BE REPRODUCED, OR COPIED OR USED AS THE BASIS FOR THE MANUFACTURE OR SALE OF APPARATUS WITHOUT WRITTEN PERMISSION.