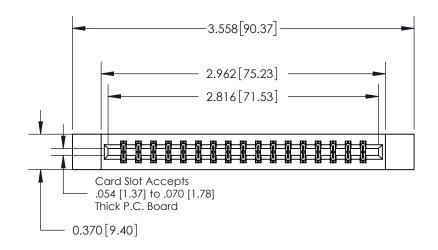

**Mounting Option** 

12-.128 (3.25) Dia. Side Mounting Holes

## **Contact Detail**

521-P.C. Tail .025 Sq.(0.64 Sq.) - Tail LG=.150(3.81)

.156 [3.96] Contact Spacing x .200 [5.08] Row Spacing

THIS IS A C.A.D. GENERATED DRAWING DO NOT MAKE MANUAL REVISIONS TO MASTER.