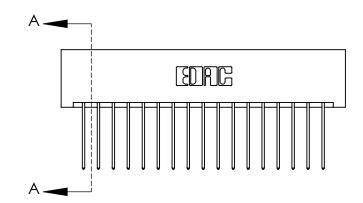

ISSUE NUMBER

ORIGINAL

**See Accompanying Page for:** 

**Contact Bend Details** 

837/887 Series High Temp Card Edge Connector Part Number: 837-034-542-201

YOUR CONNECTION TO QUALITY & SERVICE

**EDAC INC** TORONTO, ONTARIO CANADA