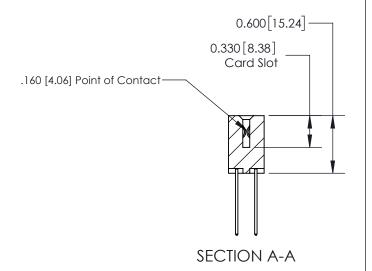

ISSUE NUMBER

ORIGINAL

1

| 837/887 Series High Temp Card Edge Connector<br>Contact Bend Detail |                                                                                                                                     | ACAD REFERENCE NO. | 837 ENG MASTER   |               |
|---------------------------------------------------------------------|-------------------------------------------------------------------------------------------------------------------------------------|--------------------|------------------|---------------|
|                                                                     |                                                                                                                                     | DRAWN: J.LEE       | DATE: OCT. 06/09 |               |
|                                                                     |                                                                                                                                     | CHECKED:           | DATE:            |               |
| EDAC INC                                                            | THESE DRAWINGS AND SPECIFICATIONS ARE THE PROPERTY OF EDAC INC.,AND SHALL NOT BE REPRODUCED, OR COPIED OR USED AS THE BASIS FOR THE | SCALE: NTS         | SHEET            | 2 <b>OF</b> 2 |
| TORONTO, ONTARIO CANADA                                             |                                                                                                                                     | DRAWING NUMBER     | •                | ISSUE         |
| YOUR CONNECTION TO QUALITY & SERVICE                                | MANUFACTURE OR SALE OF APPARATUS WITHOUT WRITTEN PERMISSION.                                                                        | 837 Assembly       |                  | 1             |