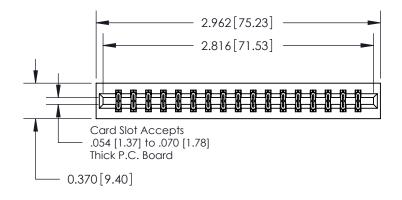

## **Contact Detail**

542-Wire Wrap .025 Sq.(0.64 Sq.) - Tail LG=.645(16.38) .156 [3.96] Contact Spacing x .200 [5.08] Row Spacing

THIS IS A C.A.D. GENERATED DRAWING DO NOT MAKE MANUAL REVISIONS TO MASTER.

ISSUE NUMBER

ORIGINAL

**See Accompanying Page for:** 

**Contact Bend Details** 

837/887 Series High Temp Card Edge Connector Part Number: 837-034-542-201

YOUR CONNECTION TO QUALITY & SERVICE

**EDAC INC** TORONTO, ONTARIO CANADA