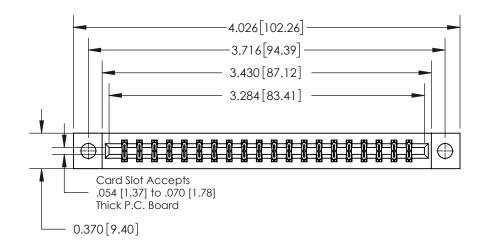

**Mounting Option** 

04-.156 (3.96) Dia. Mounting Holes

## **Contact Detail**

520-P.C. Tail .030x.018(0.76x0.46) - Tail LG=.175(4.45)

.156 [3.96] Contact Spacing x .200 [5.08] Row Spacing

THIS IS A C.A.D. GENERATED DRAWING DO NOT MAKE MANUAL REVISIONS TO MASTER.