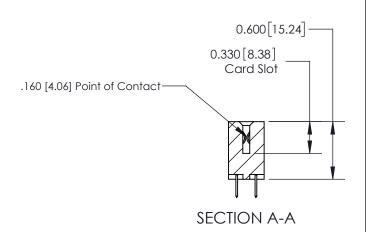

## **Contact Detail**

520-P.C. Tail .030x.018(0.76x0.46) - Tail LG=.175(4.45)

.156 [3.96] Contact Spacing x .200 [5.08] Row Spacing

THIS IS A C.A.D. GENERATED DRAWING DO NOT MAKE MANUAL REVISIONS TO MASTER.