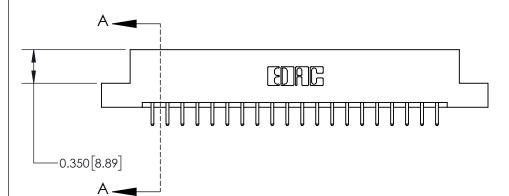

**Mounting Option** 

04-.156 (3.96) Dia. Mounting Holes

## **Contact Detail**

520-P.C. Tail .030x.018(0.76x0.46) - Tail LG=.175(4.45)

.156 [3.96] Contact Spacing x .200 [5.08] Row Spacing





THIS IS A C.A.D. GENERATED DRAWING DO NOT MAKE MANUAL REVISIONS TO MASTER.



ISSUE NUMBER ORIGINAL



**See Accompanying Page for:** 

**Contact Bend Details** 

837/887 Series High Temp Card Edge Connector Part Number: 837-040-520-204

YOUR CONNECTION TO QUALITY & SERVICE

**EDAC INC** TORONTO, ONTARIO CANADA

THESE DRAWINGS AND SPECIFICATIONS ARE THE PROPERTY OF EDAC INC.,AND SHALL NOT BE REPRODUCED, OR COPIED OR USED AS THE BASIS FOR THE MANUFACTURE OR SALE OF APPARATUS WITHOUT WRITTEN PERMISSION.

| ACAD REFERENCE NO. | 837 ENG MASTER   |  |  |
|--------------------|------------------|--|--|
| DRAWN: J.LEE       | DATE: OCT. 06/09 |  |  |
| CHECKED:           | DATE:            |  |  |
| SCALE: NTS         | SHEET 1 OF 2     |  |  |
| DRAWING NUMBER     | ISSUE            |  |  |
|