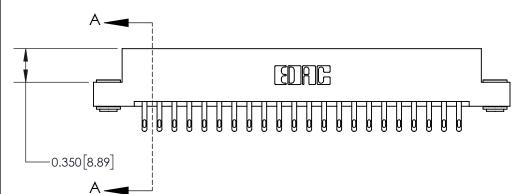

## **Contact Detail**

500-Wire Hole .050x.025(1.27x0.64) - Tail LG=.260(6.60)

.156 [3.96] Contact Spacing x .200 [5.08] Row Spacing

THIS IS A C.A.D. GENERATED DRAWING DO NOT MAKE MANUAL REVISIONS TO MASTER.

ISSUE NUMBER

ORIGINAL

**See Accompanying Page for:** 

**Contact Bend Details** 

| 837/887 Series High Temp Card Edge Connector |
|----------------------------------------------|
| Part Number: 837-044-500-203                 |