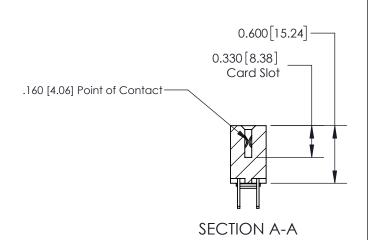

ISSUE NUMBER

ORIGINAL

1

| 837/887 Series High Temp Card Edge Connector<br>Contact Bend Detail  |                                                                                         | ACAD REFERENCE NO. | 837 ENG MASTER   |               |
|----------------------------------------------------------------------|-----------------------------------------------------------------------------------------|--------------------|------------------|---------------|
|                                                                      |                                                                                         | DRAWN: J.LEE       | DATE: OCT. 06/09 |               |
|                                                                      |                                                                                         | CHECKED:           | DATE:            |               |
| EDAC INC                                                             | TORONTO, ONTARIO  ARE THE PROPERTY OF EDAC INC., AND SHALL NOT BE REPRODUCED, OR COPIED | SCALE: NTS         | SHEET            | 2 <b>OF</b> 2 |
| TORONTO, ONTARIO  CANADA  TORONTO, ONTARIO  OR USED AS T  MANUFACTUR |                                                                                         | DRAWING NUMBER     | •                | ISSUE         |
|                                                                      | MANUFACTURE OR SALE OF APPARATUS WITHOUT WRITTEN PERMISSION.                            | 837 Assembly       |                  | 1             |