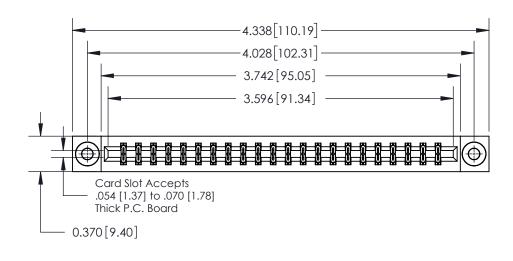

**Mounting Option** 

03-.116 (2.95) I.D. Floating Eyelets

ISSUE NUMBER

ORIGINAL

**See Accompanying Page for:** 

**Contact Bend Details** 

| 837/887 Series High Temp Card Edge Connector |
|----------------------------------------------|
| Part Number: 837-044-500-203                 |